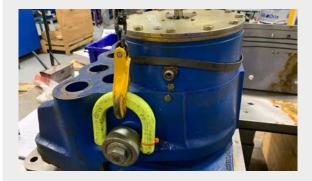

# WHY DO CUSTOMERS CHOOSE ALTRA'S REPAIR & REBUILD SERVICES?

When clutch or brake units of an uncertain age are received – such as this Wichita SSM – the parts are automatically sent for asbestos cleaning before work can commence. Aging rubber parts, such as the air-tube, are replaced to ensure longevity of the rebuilt unit, while major components are retained unless they exhibit damage that would affect operation.