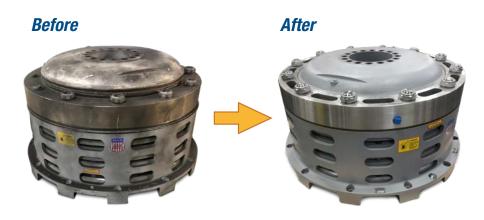

After inspection, units are refurbished to original condition. The same testing that is performed on new units is conducted on all refurbished units to guarantee that they are returned in like-new condition.

Unless otherwise informed during teardown and inspection, Altra will replace all known wear items and warranty these under our standard terms and conditions.

For more details on the rebuild program, please call 940-723-3400 or email us at wichita info@wichitaclutch.com

### As-New

Refurbished to as-new condition with a full warranty