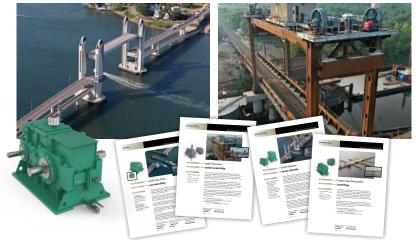

## New Bridge Application Profiles Now Available from Nuttall Gear

Nuttall has recently released several success stories in creating custom product solutions for various bridge requirements.

Nuttall Gear specializes in custom engineered and manufactured gearboxes for the lift bridge and lock & dam markets. These gearboxes employ the

use of through hardened gearing. The machining, hobbing, grinding and heat treatment processes are all done in-house which helps to provide a more cost effective solution. In addition, the upgraded test floor allows for load testing gearboxes up to 500 horsepower. Testing in-house provides advantages both from a turnaround time and cost perspective and every gearbox manufactured at Nuttall Gear is tested at the facility in Niagara Falls, NY before it ships.

For more information, download P-8572-NG, P-8576-NG, P-8577-NG & P-8578-C from www.AltraLiterature.com

www.AltraBridgeandDam.com