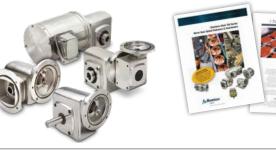

# **Boston Gear Original "Domed Crown™" Stainless Steel 700 Series**

Utilizing the often imitated but never equaled 700 Series worm gearing combined with new exterior designs, the new stainless steel 700 Series performance has been optimized to withstand the harshest washdown conditions!

- NSF International Certified
- Rounded housing eliminates virtually all flat surfaces and prevents foreign matter accumulation or standing fluid
- Elimination of all exposed hardware promotes smooth surfaces to optimize washdown effectiveness
- Lubed for life with H1 rated food grade lubricant Klubersynth UH1 6-460
- IP69K-Rated when ordered with the high pressure washdown seal option
- Available in hollow and solid output shaft

For more information download P-1998-BG & P-7756-BG from www.AltraLiterature.com or visit www.BostonGear.com

Laser marked nameplate provides worry-free part identification while maintaining a smooth, unetched surface. Rounded housing prevents foreign matter adherence and fluid accumulation.