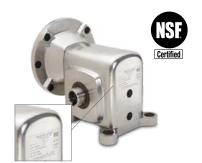

# **Boston Gear Original "Domed Crown™" Stainless Steel 700 Series**

Utilizing the often imitated but never equaled 700 Series worm gearing combined with new exterior designs, the new stainless steel 700 Series performance has been optimized to withstand the harshest washdown conditions!

- NSF International Certified
- Rounded housing eliminates virtually all flat surfaces and prevents foreign matter accumulation or standing fluid
- Elimination of all exposed hardware promotes smooth surfaces to optimize washdown effectiveness
- Lubed for life with H1 rated food grade lubricant Klubersynth UH1 6-460
- IP69K-Rated when ordered with the high pressure washdown seal option
- Available in hollow and solid output shaft

For more information download P-1998-BG & P-7756-BG from www.AltraLiterature.com or visit www.BostonGear.com

Laser marked nameplate provides worry-free part identification while maintaining a smooth, unetched surface. Rounded housing prevents foreign matter adherence and fluid accumulation.