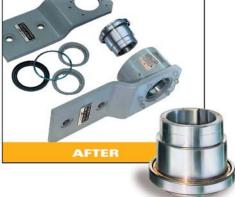

## Formsprag Rebuild and Overhaul Service

Send Formsprag your old clutches to make them like new again. The difference is not just cosmetic.

All internal components – sprags, energized springs, retainer, bearings, seal and hardware are refurbished or replaced to new performance standards. The inner and outer races are ground to specifications noted below so that no wear patterns remain.

#### Consider these advantages:

- Price A guaranteed savings of at least 30% or more versus new product
- Speed Clutches are received, inspected and rebuilt in the shortest possible time frame
- Warranty 1 year on labor and materials, same as new clutches
- Emergency Breakdown Program All products that are air freighted into the Warren plant are processed immediately and, in most cases, are able to be rebuilt within a 24-hour period.