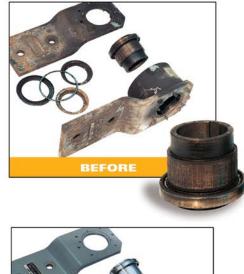

## Formsprag Rebuild and Overhaul Service

Send Formsprag your old clutches to make them like new again. The difference is not just cosmetic.

All internal components – sprags, energized springs, retainer, bearings, seal and hardware are refurbished or replaced to new performance standards. The inner and outer races are ground to specifications noted below so that no wear patterns remain.

#### Consider these advantages:

- Price A guaranteed savings of at least 30% or more versus new product
- Speed Clutches are received, inspected and rebuilt in the shortest possible time frame
- Warranty 1 year on labor and materials, same as new clutches
- Emergency Breakdown Program All products that are air freighted into the Warren plant are processed immediately and, in most cases, are able to be rebuilt within a 24-hour period.