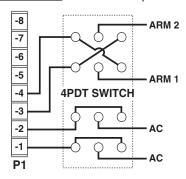

## **DC-RSW Hook-Up Sheet**

## DC-RSW option

## **Manual Forward-Off-Reverse Switch**

Permits reversing of motor. This is accomplished using a 4PDT blocked center switch. When switched between the forward/reverse positions, a delay is encountered due to the blocked center position, which protects the control from any voltage that may be at the ARM terminals. The center position is OFF/NEUTRAL.

THE MOTOR MUST COME TO A COMPLETE STOP BEFORE CHANGING DIRECTIONS. IF THE MOTOR DOES NOT COME TO A COMPLETE STOP, SERIOUS DAMAGE TO THE CONTROL MAY RESULT. BYPASS OF THE SWITCH CENTER BLOCK MAY RESULT IN DAMAGE TO THE CONTROL.