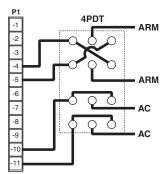

## **DC-RSW Hook-Up Sheet**

## DC-RSW option

## **Manual Forward-Off-Reverse Switch**

Permits reversing of motor. This is accomplished using a 4PDT blocked center switch. When switched between the forward/reverse positions, a delay is encountered due to the blocked center position, which protects the control from any voltage that may be at the ARM terminals. The center position is OFF/NEUTRAL.

THE MOTOR MUST COME TO A COMPLETE STOP BEFORE CHANGING DIRECTIONS. IF THE MOTOR DOES NOT COME TO A COMPLETE STOP, SERIOUS DAMAGE TO THE CONTROL MAY RESULT. BYPASS OF THE SWITCH CENTER BLOCK MAY RESULT IN DAMAGE TO THE CONTROL.