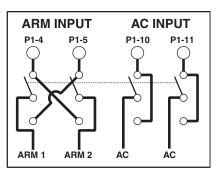

## **Manual Forward-Off-Reverse Switch**

Permits reversing of motor. This is accomplished using a 4PDT blocked center switch. When switched between the forward/reverse positions, a delay is encountered due to the blocked center position, which protects the control from any voltage that may be at the ARM terminals. The center position is OFF/NEUTRAL.

THE MOTOR MUST COME TO A COMPLETE STOP BEFORE CHANGING DIRECTIONS. IF THE MOTOR DOES NOT COME TO A COMPLETE STOP, SERIOUS DAMAGE TO THE CONTROL MAY RESULT. BYPASS OF THE SWITCH CENTER BLOCK MAY RESULT IN DAMAGE TO THE CONTROL.