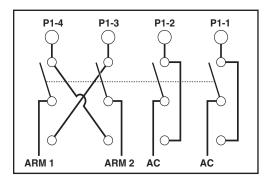

## **Manual Forward-Off-Reverse Switch**

Permits reversing of motor. This is accomplished using a 4PDT blocked center switch. When switched between the forward/reverse positions, a delay is encountered due to the blocked center position, which protects the control from any voltage that may be at the ARM terminals. The center position is OFF/NEUTRAL.

THE MOTOR MUST COME TO A COMPLETE STOP BEFORE CHANGING DIRECTIONS. IF THE MOTOR DOES NOT COME TO A COMPLETE STOP, SERIOUS DAMAGE TO THE CONTROL MAY RESULT. BYPASS OF THE SWITCH CENTER BLOCK MAY RESULT IN DAMAGE TO THE CONTROL.