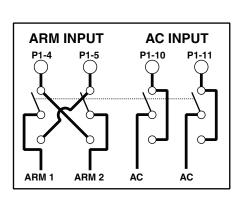

## **Manual Forward-Off-Reverse Switch**

Permits reversing of motor. This is accomplished using a 4PDT blocked center switch. When switched between the forward/reverse positions, a delay is encountered due to the blocked center position, which protects the control from any voltage that may be at the ARM terminals. The center position is OFF/NEUTRAL.

THE MOTOR MUST COME TO A COMPLETE STOP BEFORE CHANGING DIRECTIONS. IF THE MOTOR DOES NOT COME TO A COMPLETE STOP, SERIOUS DAMAGE TO THE CONTROL MAY RESULT. BYPASS OF THE SWITCH CENTER BLOCK MAY RESULT IN DAMAGE TO THE CONTROL.