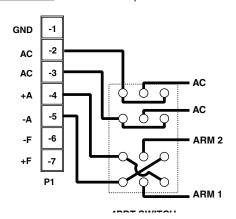

## **Manual Forward-Off-Reverse Switch**

Permits reversing of motor. This is accomplished using a 4PDT blocked center switch. When switched between the forward/reverse positions, a delay is encountered due to the blocked center position, which protects the control from any voltage that may be at the ARM terminals. The center position is OFF/NEUTRAL.

THE MOTOR MUST COME TO A COMPLETE STOP BEFORE CHANGING DIRECTIONS. IF THE MOTOR DOES NOT COME TO A COMPLETE STOP, SERIOUS DAMAGE TO THE CONTROL MAY RESULT. BYPASS OF THE SWITCH CENTER BLOCK MAY RESULT IN DAMAGE TO THE CONTROL.