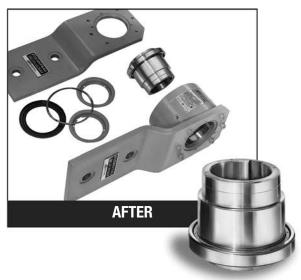

## The difference is not just cosmetic.

The Rebuild Service Department will perform the following procedures to restore your overrunning clutches to original specifications with a new warranty:

All internal components—sprags, energized springs, retainer, bearings, seal and hardware are refurbished or replaced to new performance standards. The inner and outer races are ground to specifications noted below so that no wear patterns remain.

- Sprag Surface is hardened to 58-62 Rc
- Sprag Surface finish is 15-25 microinches
- Sprag Surface taper limit is 0.0002 inch per inch