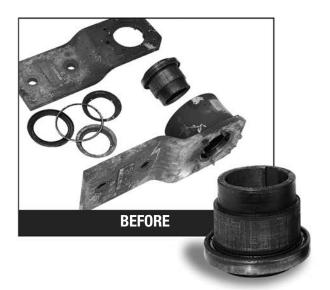

## Remanufactured Clutches...

## Look like New, Warrantied like New.

Formsprag Rebuild Service Department can refurbish your overrunning clutches. We take your worn, scaled, seized, scored, or rough running clutches and make them like new...for substantially less than the replacement cost.

As a major manufacturer of overrunning clutches, we have the people, facilities, and experience to rebuild and replace all components as needed. The same standards of excellence that exist in the manufacture of original equipment clutches are closely adhered to in the overhaul procedure of every rebuilt clutch.