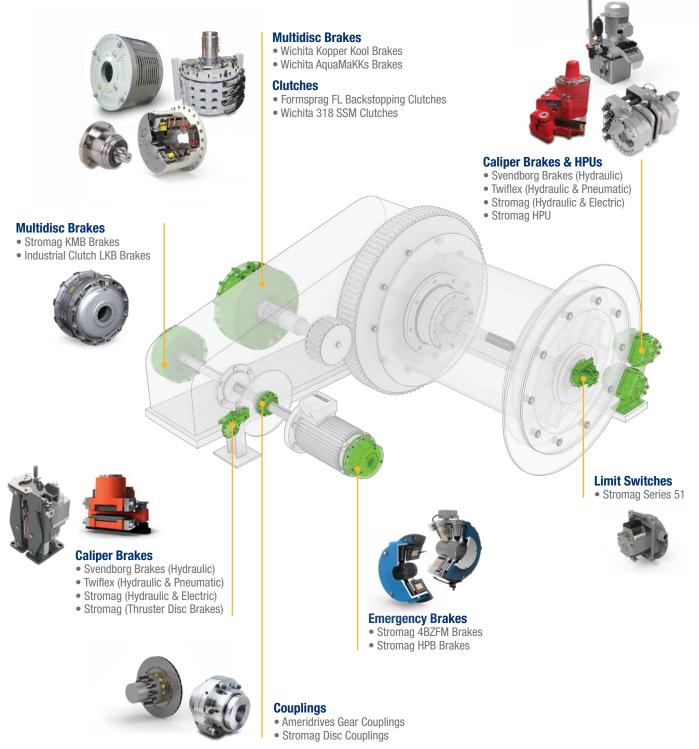

## STANDARD OR CUSTOM PRODUCT SOLUTIONS ARE AVAILABLE TO MEET THE PERFORMANCE REQUIREMENTS OF ALL TYPES OF MARINE WINCH DESIGNS

A wide variety of hydraulic, pneumatic and electric caliper brakes, high energy multi-plate clutches and brakes, backstopping clutches and shaft couplings can be utilized for any type of winch drive configuration. Regal Rexnord solutions are utilized on low speed drum discs and drive motors, as well as on the high speed side or inside gearboxes. While a vast offering of standard catalog products is available, many Regal Rexnord products are routinely modified to meet specific customer performance requirements.