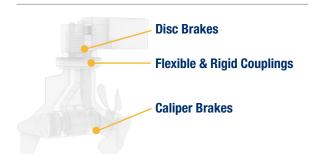

# SOLUTIONS FOR **ABOVE DECK APPLICATIONS**

Rugged Regal Rexnord clutches, brakes and couplings are designed to meet the tough application requirements for vessel winches, jack-up systems and crane/hoists systems.

An extensive offering of hydraulic, pneumatic and electric caliper brakes, high energy multi-plate clutches and brakes, backstopping clutches and shaft couplings can be utilized for any type of winch drive configuration. Regal Rexnord solutions are utilized on low-speed drum discs and drive motors, as well as on the high-speed side or inside the gearbox. While a wide range of standard catalog products is available, many products are routinely engineered to meet specific customer performance requirements.