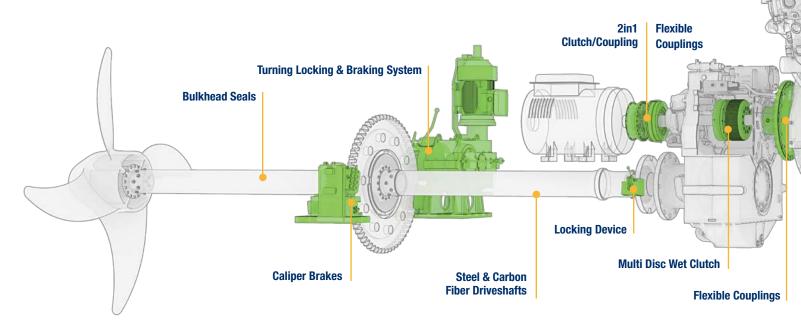

# SOLUTIONS FOR MAIN & AUXILIARY DRIVE PROPULSION

Regal Rexnord brands offer a wide array of brakes, clutches, couplings, controls, seals, and shafting solutions to meet the requirements of all types of main propulsion and shaft line configurations configurations, including traditional diesel, nuclear, gas turbine, and hybrid drives, as well as innovative systems like azimuth, POD, and tunnel thrusters, and waterjets.

Regal Rexnord solutions are also incorporated in auxiliary drives, such as PTO drive systems, dredge pumps, jet pumps, cutter heads and generator drives.

## **HYBRID PROPULSION DRIVETRAINS**