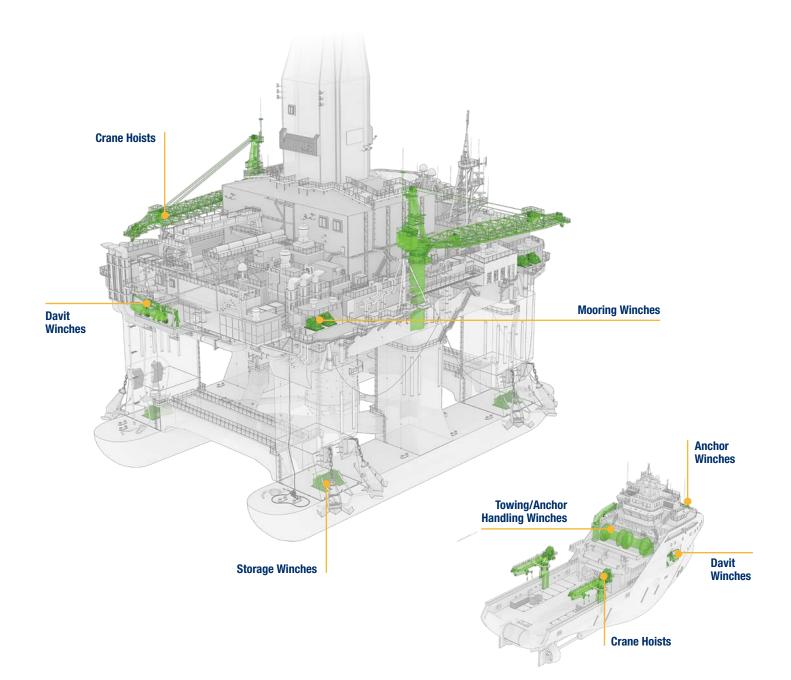

These brands are recognized industry leaders in the design and manufacture of advanced heavy-duty brakes, clutches, and couplings used on all types of winch applications, including mooring, anchor handling, storage, positioning, abandon and recovery and davits. Regal Rexnord components can also be widely found on all types of heavy-engineered cranes, gangway hoists, jack-up systems and drilling rigs.

# SOLUTIONS FOR **ABOVE DECK APPLICATIONS**

Rugged Regal Rexnord clutches, brakes and couplings are designed to meet the tough application requirements for vessel winches, jack-up systems and crane/hoists systems.

An extensive offering of hydraulic, pneumatic and electric caliper brakes, high energy multi-plate clutches and brakes, backstopping clutches and shaft couplings can be utilized for any type of winch drive configuration. Regal Rexnord solutions are utilized on low-speed drum discs and drive motors, as well as on the high-speed side or inside the gearbox. While a wide range of standard catalog products is available, many products are routinely engineered to meet specific customer performance requirements.