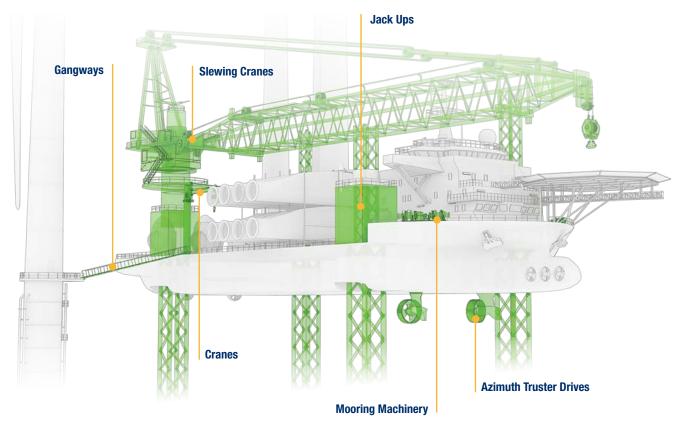

These brands are recognized industry leaders in the design and manufacture of advanced heavy-duty brakes, clutches, and couplings used on all types of winch applications, including mooring, anchor handling, storage, positioning, abandon and recovery and davits. Regal Rexnord components can also be widely found on all types of heavy-engineered cranes, gangway hoists, jack-up systems and drilling rigs.

# SOLUTIONS FOR **ABOVE DECK APPLICATIONS**

Rugged Regal Rexnord clutches, brakes and couplings are designed to meet the tough application requirements for vessel winches, jack-up systems and crane/hoists systems.

An extensive offering of hydraulic, pneumatic and electric caliper brakes, high energy multi-plate clutches and brakes, backstopping clutches and shaft couplings can be utilized for any type of winch drive configuration. Regal Rexnord solutions are utilized on low-speed drum discs and drive motors, as well as on the high-speed side or inside the gearbox. While a wide range of standard catalog products is available, many products are routinely engineered to meet specific customer performance requirements.