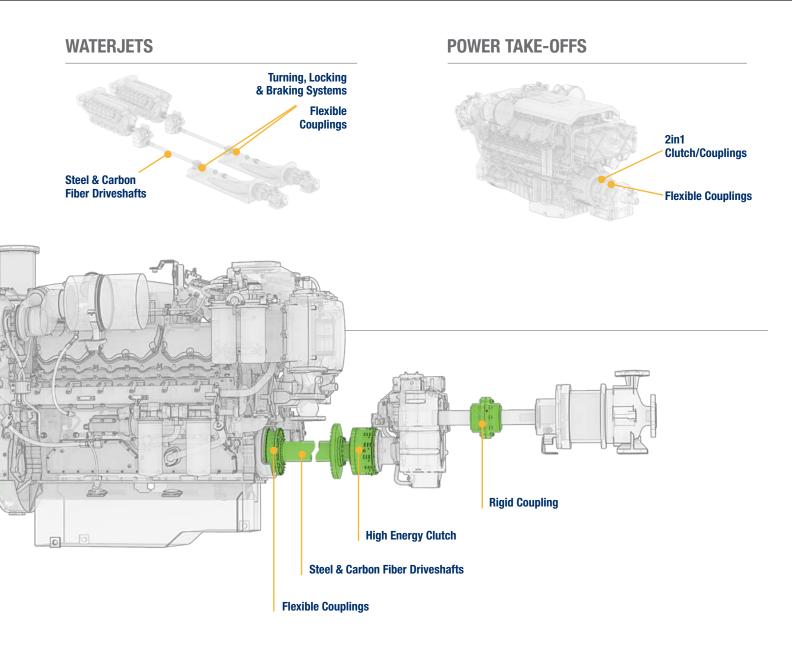

# SOLUTIONS FOR MAIN & AUXILIARY DRIVE PROPULSION

Regal Rexnord brands offer a wide array of brakes, clutches, couplings, controls, seals, and shafting solutions to meet the requirements of all types of main propulsion and shaft line configurations configurations, including traditional diesel, nuclear, gas turbine, and hybrid drives, as well as innovative systems like azimuth, POD, and tunnel thrusters, and waterjets.

Regal Rexnord solutions are also incorporated in auxiliary drives, such as PTO drive systems, dredge pumps, jet pumps, cutter heads and generator drives.

### Systems

Stromag™ • 2in1 Clutch/ Couplings

 Wichita Clutch™
 Combination Clutch/Couplings

Twiflex™ • Turning, Locking & Braking