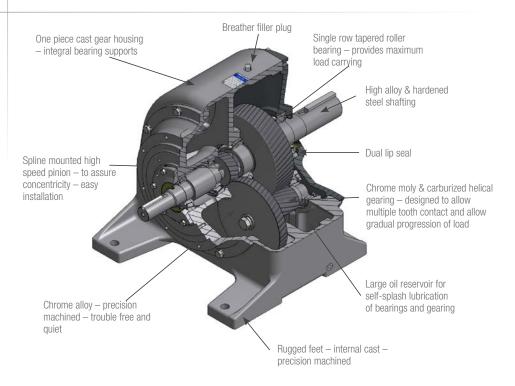

### **Design Features and Internal Construction**

#### **Design Features**

Moduline Type R concentric shaft speed reducers reflect many years of experience in gearing products. We utilize the flexibility of the modular concept and provide readily available drives, tailored to popular horsepower selections for actual applications having output torque requirements up to 230,000 in-lbs.

Moduline speed reducers are designed in accordance with all applicable AGMA standards and Nuttall Gear's value added design engineering capabilities. Standard ratios provide a broad range of output speeds to fit most applications.

The removable high speed end facilitates ratio changes or other servicing. Moduline Type R Speed Reducers can be driven by electric motors, gasoline engines, diesel engines, power take-off shafts and line shafts. They may be directly connected by a coupling or offset by means of a chain and sprocket or belt and pulley.