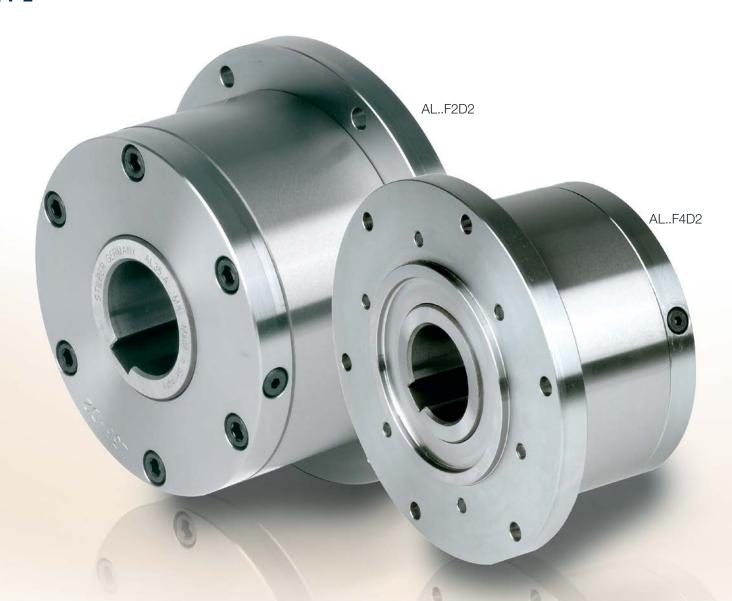

## AL..F2D2 AL..F4D2

TYPE

ypes AL..F2D2/F4D2 are roller type freewheels, self-contained, sealed and bearing supported, using two 160.. series bearings. Units are delivered oil lubricated.

Primarily used as overrunning or indexing clutches, the cover combination is chosen according to the type of drive, as shown overleaf. D2 cover is used to close the unit. It is equipped with two screws for oil filling, drain and level. The shaft seal is a V-ring type. Cover and seal have been designed to be oil proof with minimum drag torque.