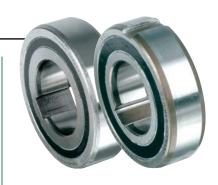

## CSK..P, CSK..PP CSK..P-2RS

TYPE

Types CSK..P and CSK..PP are sprag type freewheels integrated into 62.. series ball bearings (except size 40). They are bearing supported, delivered grease lubricated and protected against dust of more than 0,3 mm.

The use of additional "nylos" type seals is recommended especially when the working temperature exceeds 50°C. Oil bath lubrication is also possible.

In addition to the basic CSK model, type CSK...P

features a keyway on the inner race. For this reason it can be keyed to a shaft to k6 tolerance. The outer race must still be pressed into a rigid steel housing to N6 tolerance.

CSK..PP features a keyway on both the inner and outer race. The recommended mounting tolerances are h6 on the shaft and H6 in a rigid housing. Please contact us when either the ambient or the operating temperature is not within the range +5°C to +60°C.