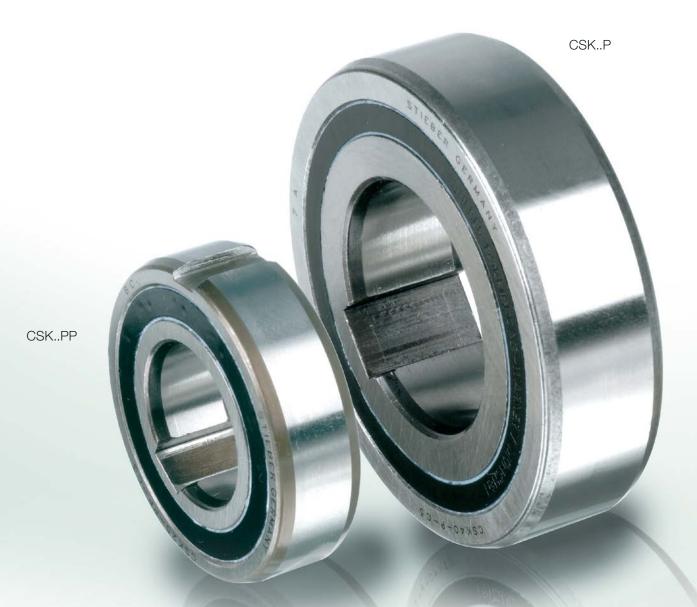

## CSK..P, CSK..PP CSK..P-2RS

TYPE

Types CSK..P and CSK..PP are sprag type freewheels integrated into 62.. series ball bearings (except size 40). They are bearing supported, delivered grease lubricated and protected against dust of more than 0,3 mm.

The use of additional "nylos" type seals is recommended especially when the working temperature exceeds 50°C. Oil bath lubrication is also possible.

In addition to the basic CSK model, type CSK...P

features a keyway on the inner race. For this reason it can be keyed to a shaft to k6 tolerance. The outer race must still be pressed into a rigid steel housing to N6 tolerance.

CSK..PP features a keyway on both the inner and outer race. The recommended mounting tolerances are h6 on the shaft and H6 in a rigid housing. Please contact us when either the ambient or the operating temperature is not within the range +5°C to +60°C.