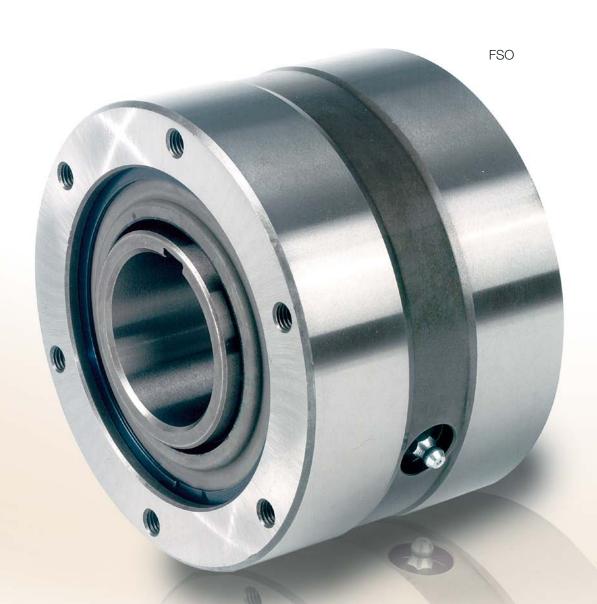

## FS 750-1027, FSO 750-1027, HPI 750-1027

TYPE

ypes FS, FSO, and HPI 750 to 1027 are sprag type freewheels self-contained, sealed and bearing supported.

Units are delivered oil or grease lubricated according to the type. It is a Formsprag USA design that uses sprags specially designed to compensate for any eccentricity due to bearing wear. Types FS and HPI are oil lubricated and use standard shaft lip seals. Type FSO

is grease lubricated and equipped with special grease seals, labyrinth seals can also be selected on request.

Type HPI is specially designed for high speed indexing applications. Each of the different models show a range of standard metric bore diameters. We can supply any bore size between the minimum and maximum specified in the table, including imperial sizes.