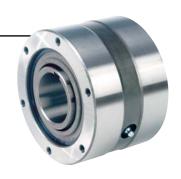

## FS 750-1027, FSO 750-1027, HPI 750-1027

TYPE

ypes FS, FSO, and HPI 750 to 1027 are sprag type freewheels self-contained, sealed and bearing supported.

Units are delivered oil or grease lubricated according to the type. It is a Formsprag USA design that uses sprags specially designed to compensate for any eccentricity due to bearing wear. Types FS and HPI are oil lubricated and use standard shaft lip seals. Type FSO

is grease lubricated and equipped with special grease seals, labyrinth seals can also be selected on request.

Type HPI is specially designed for high speed indexing applications. Each of the different models show a range of standard metric bore diameters. We can supply any bore size between the minimum and maximum specified in the table, including imperial sizes.