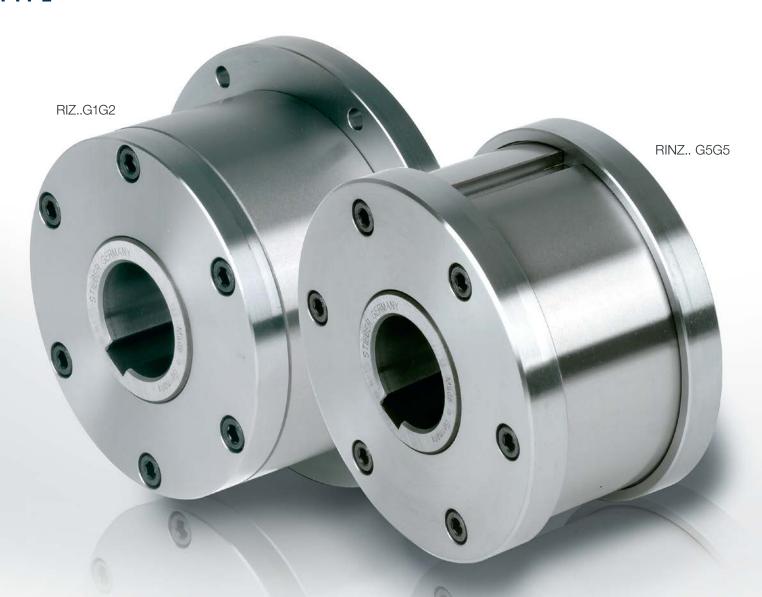

## RIZ..G1G2, RIZ..G2G7 RINZ..G5G5

TYPE

Types RIZ..G1G2/G7G2, RINZ..G5G5 are centrifugal lift off sprag type freewheels with the inner race rotating. Only the inner race is designed for freewheeling.

These are self-contained units designed for overrunning clutch applications. Typically used in crawl drives, where the overrunning speed is high but the drive

speed is low and does not exceed the maximum driving speed specified in the table. They are type RIZ, RINZ (see page 82 for more information) equipped with G type covers featuring a grease pocket and contact free seal. When ordered complete, the unit is delivered grease lubricated, ready for either horizontal or vertical installation.