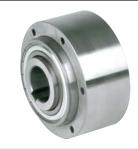

## **Centrifugally Lift Off Sprags Freewheels**

## RIZ RINZ

TYPE

ypes RIZ, RINZ are centrifugal lift off sprag type freewheels with the inner race rotating. Suitable for backstop, or overrunning clutch applications. Only the inner race is designed for freewheeling.