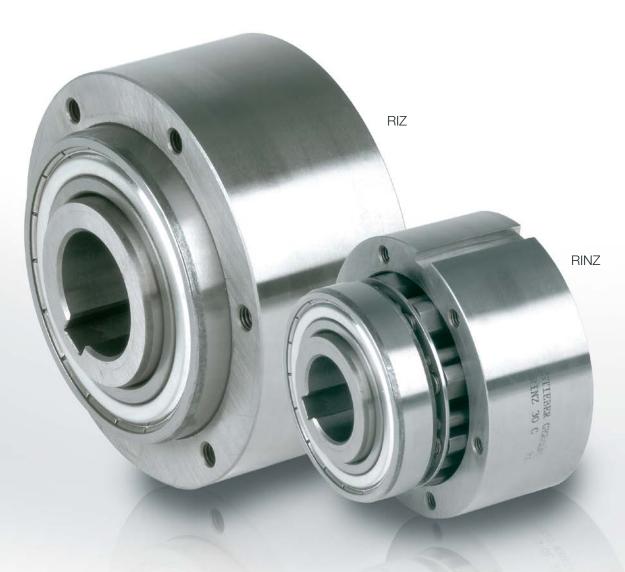

## RIZ RINZ

TYPE

ypes RIZ, RINZ are centrifugal lift off sprag type freewheels with the inner race rotating. Suitable for backstop, or overrunning clutch applications. Only the inner race is designed for freewheeling.

These units are part of the Stieber modular system. They are bearing supported using series 60.. bearings, grease lubricated and fitted with ZZ seals. Units are delivered as standard lubricated with grease and ready

to install in either a horizontal or vertical position. Types RIZ, RINZ are designed to be used with G series covers. The following pages give further important information for use of this type unit.

If the unit is to be installed inside a housing where oil lubrication is available, please specify type RIW, RIWN. The F series covers from type GFR, GFRN are then used without shaft seals.