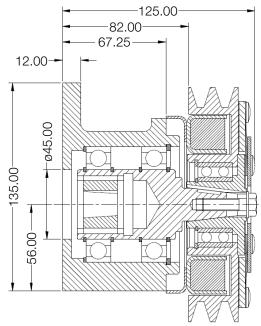

# **SPECIFICATIONS**

## **Sizes**

- 6" double "A" section as standard
- Variable input connection sizes
- Modifications available to customer requirements

# **Features**

- Low cost
- Simple connections
- Aluminium Castings
- Sealed Bearings