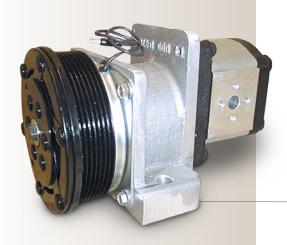

# **PTO (Low Torque)**

Power Take Off Clutch Drives

## **Sizes**

- 6" double "A" section as standard
- Variable input connection sizes
- Modifications available to customer requirements

## **Options**

- 12V or 24V DC Supply
- Varying shaft sizes
- Vee, Poly Vee or timing belts

# **Features**

- Low cost
- Simple connections
- Aluminium Castings
- Sealed Bearings