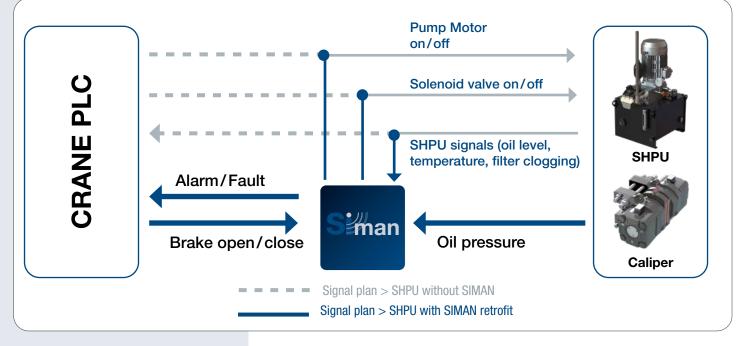

## **FEATURES**

**BENEFITS** 

Hansastraße 120 59425 Unna - Germany +49 2303 102-0

Supports maintenance by constant availability of health status of HPU

Configuration of faults & alarms according to customer requirements SIMANCom: Digital interface for Ilot and crane plc integration (field bus)

Controls HPU with safety features to ensure optimal operation

Improves safety of hydraulically actuated lifting applications

- Performance level d safety category 2 safety device
- Detection of major HPU failures (return line blockage, leakages, EV failures)