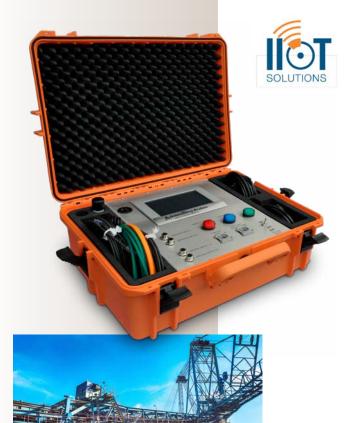

## HARDWARE UNIT

- Portable case used as a tool for remote support and data visualization during commissioning or service of Svendborg Brakes brake systems, including all Hydraulic Power Units (2-stage, On/Off) and all SOBO® (soft braking) systems
- Main data input is brake-side pressure from included pressure transmitter
- Connected ethernet cable or WiFi hotspot gives trouble-free internet access through high security gateway
- Collected data from sensors is stored in the cloud
- Stored data can be displayed via a web interface on a custom UCCase Dashboard
- Visualization coupled with analytical models facilitates the diagnosis of the brake system behavior and can foresee and advice to take an action to prevent malfunction
- UCCase give full service controls of SOBO iQ, including possibilities to set SOBO iQ settings and upgrade firmware

## **PARAMETERS**

- 2 analog and 4 digital inputs
- DVI display for direct connection to SOBO® iQ
- Dimensions: 555 x 428 x 211 mm
- Weight: 13kg
- IP 67 + CE certification
- Power supply: 100-240VAC 50/60Hz
- Operating voltage: 24VDC − 3,75A
- Operating temperature range: -10°C to +40°C
- No batteries that can affect transportation
- Optional data capture without internet connection