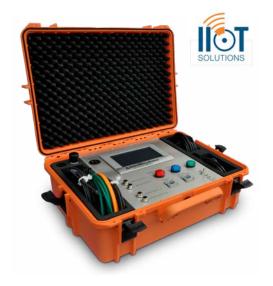

## HARDWARE UNIT

- Portable case used as a tool for remote support and data visualization during commissioning or service of Svendborg Brakes brake systems, including all Hydraulic Power Units (2-stage, On/Off) and all SOBO® (soft braking) systems
- Main data input is brake-side pressure from included pressure transmitter
- Connected ethernet cable or WiFi hotspot gives trouble-free internet access through high security gateway
- Collected data from sensors is stored in the cloud
- Stored data can be displayed via a web interface on a custom UCCase Dashboard
- Visualization coupled with analytical models facilitates the diagnosis of the brake system behavior and can foresee and advice to take an action to prevent malfunction
- UCCase give full service controls of SOBO iQ, including possibilities to set SOBO iQ settings and upgrade firmware

## **PARAMETERS**

- 2 analog and 4 digital inputs
- DVI display for direct connection to SOBO® iQ
- Dimensions: 555 x 428 x 211 mm
- Weight: 13kg
- IP 67 + CE certification
- Power supply: 100-240VAC 50/60Hz
- Operating voltage: 24VDC − 3,75A
- Operating temperature range: -10°C to +40°C
- No batteries that can affect transportation
- Optional data capture without internet connection