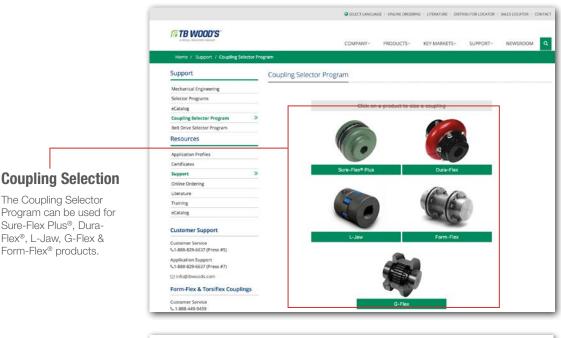

# Selecting the right coupling is fast and easy

### WWW.TBWOODS.COM/SUPPORT/COUPLING-SELECTOR-PROGRAM





start over.

# Instructions & Contact Info

This brochure is available for reference by clicking the instruction link.

## **Change Product**

Return to the Coupling Type Selection page.





drawings.



#### **DBSE or OAL Selection**

By clicking on the DBSE or OAL selections for the Dura-Flex® general assembly drawing, you can change the view of your drawing to show the hub positioned with the hub facing in or out.

#### **TB Wood's Facilities**

#### **North America**

#### USA

440 North Fifth Avenue Chambersburg, PA 17201 - USA 888-829-6637 • 717-264-7161 Belted Drives and Elastomeric Couplings

## **Customer Service** 1-888-829-6637

## **Application Support** 1-888-829-6637

2000 Clovis Barker Road San Marcos, TX 78666 - USA 1-888-449-9439 General Purpose Disc Couplings

### Cu