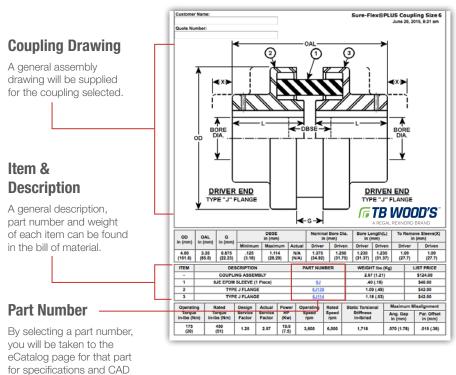

#### **DBSE or OAL Selection**

By clicking on the DBSE or OAL selections for the Dura-Flex® general assembly drawing, you can change the view of your drawing to show the hub positioned with the hub facing in or out.