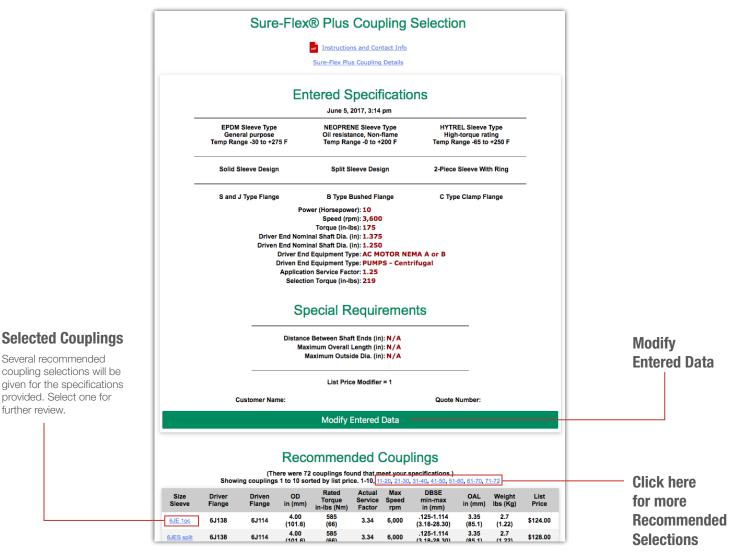

#### **DBSE or OAL Selection**

By clicking on the DBSE or OAL selections for the Dura-Flex® general assembly drawing, you can change the view of your drawing to show the hub positioned with the hub facing in or out.