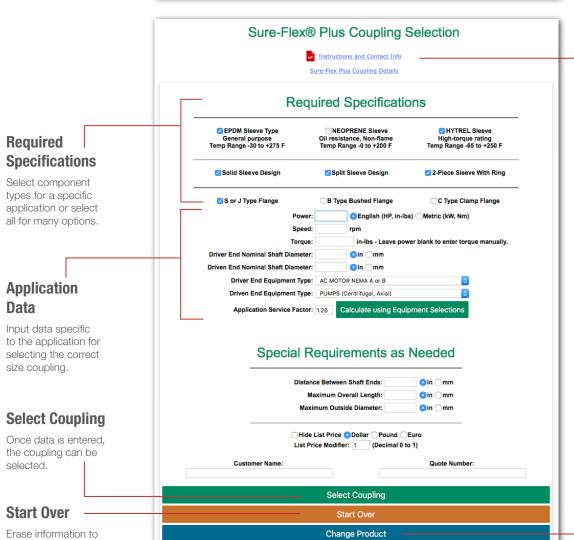

# Instructions & Contact Info

This brochure is available for reference by clicking the instruction link.

#### **DBSE or OAL Selection**

By clicking on the DBSE or OAL selections for the Dura-Flex® general assembly drawing, you can change the view of your drawing to show the hub positioned with the hub facing in or out.