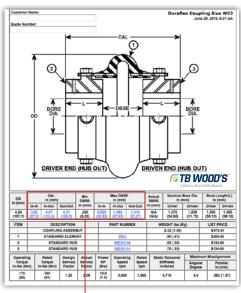

#### **DBSE or OAL Selection**

By clicking on the DBSE or OAL selections for the Dura-Flex® general assembly drawing, you can change the view of your drawing to show the hub positioned with the hub facing in or out.