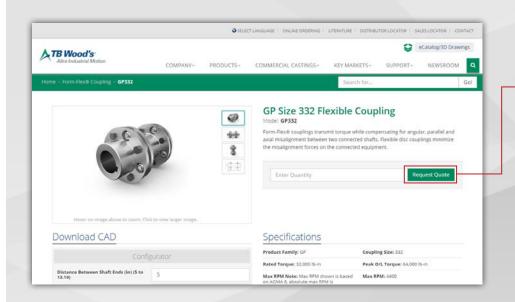

## Submit an RFQ

After you have finished making your product selection, click the "Request Quote" button. The product is added to your RFQ Cart. Click "Sumbit RFQ". You will receive a confirmation email and a representative will follow-up with you.