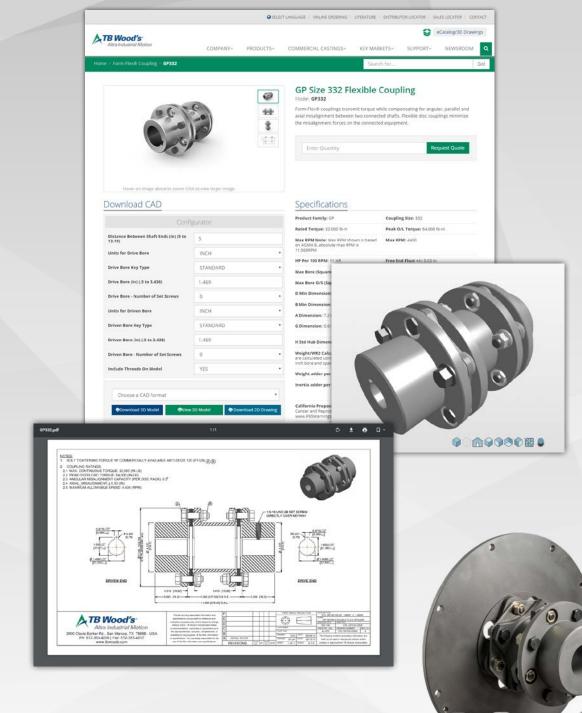

TB Wood's
Form-Flex®
Configurable
2D Drawings
& 3D CAD
Models
Available
for Instant
Download

## Fully customizable 2D drawings and 3D CAD models for immediate download.

## WWW.TBWOODS.COM/ECATALOG

Leading edge technology results in a faster, easier and more accurate experience for customers. Can be generated anytime from anywhere.

www.tbwoods.com P-8810-TBW 11/20

Use the drop-down selection menus to customize your CAD model and drawing. Select one of 22 available CAD formats.

Then click Download 3D Model .

Click Miew 3D Model to view CAD model in new browser tab.

Zoom in, rotate and change model views.

Click Download 2D Drawing to open a 2D PDF Drawing directly in your browser.