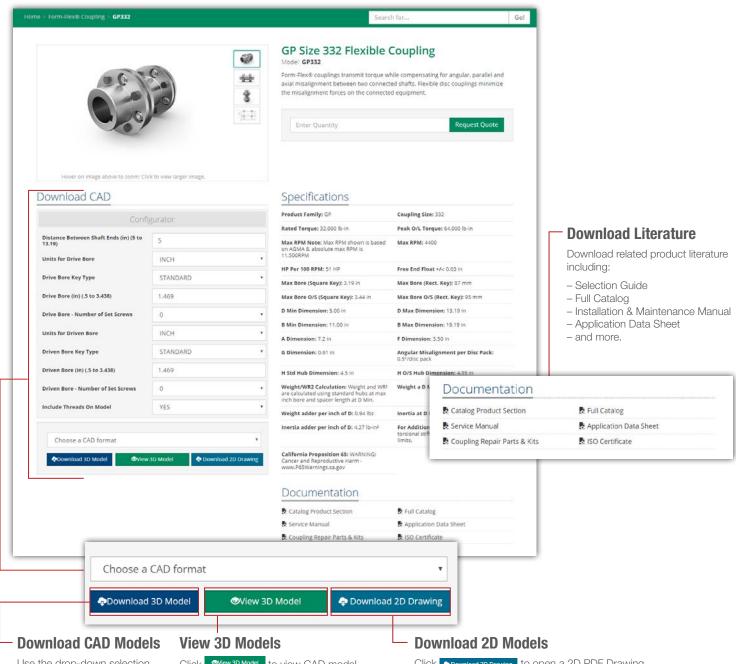

## WWW.TBWOODS.COM/ECATALOG

Leading edge technology results in a faster, easier and more accurate experience for customers. Can be generated anytime from anywhere.

www.tbwoods.com P-8810-TBW 11/20

Use the drop-down selection menus to customize your CAD model and drawing. Select one of 22 available CAD formats.

Then click Download 3D Model .

Click Miew 3D Model to view CAD model in new browser tab.

Zoom in, rotate and change model views.

Click Download 2D Drawing to open a 2D PDF Drawing directly in your browser.

## Submit an RFQ

After you have finished making your product selection, click the "Request Quote" button. The product is added to your RFQ Cart. Click "Sumbit RFQ". You will receive a confirmation email and a representative will follow-up with you.