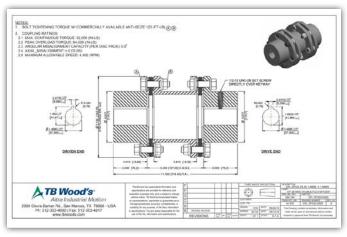

Then click Download 3D Model .

Click Miew 3D Model to view CAD model in new browser tab.

Zoom in, rotate and change model views.

Click Download 2D Drawing to open a 2D PDF Drawing directly in your browser.