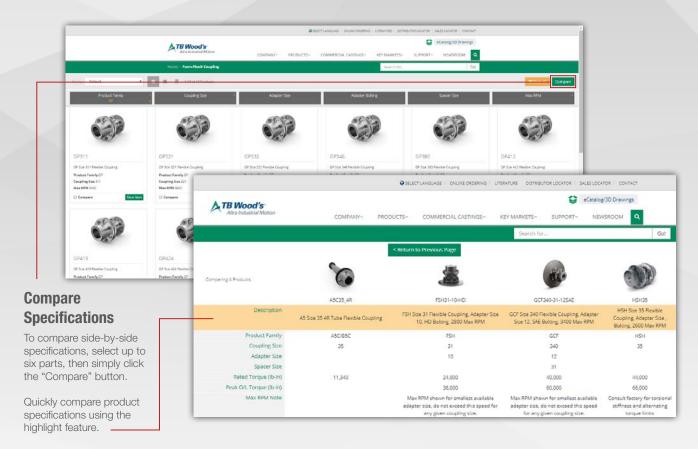

/ECATALOG

Leading edge technology results in a faster, easier and more accurate experience for customers. Can be generated anytime from anywhere.





www.tbwoods.com P-8810-TBW 11/20



Use the drop-down selection menus to customize your CAD model and drawing. Select one of 22 available CAD formats.

Then click Download 3D Model .

Click Miew 3D Model to view CAD model in new browser tab.



Zoom in, rotate and change model views.

Click Download 2D Drawing to open a 2D PDF Drawing directly in your browser.



## More features on back...



## Submit an RFQ

After you have finished making your product selection, click the "Request Quote" button. The product is added to your RFQ Cart. Click "Sumbit RFQ". You will receive a confirmation email and a representative will follow-up with you.