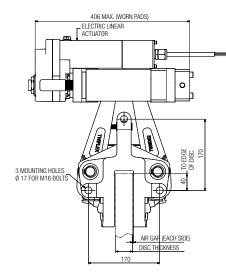

## **Twiflex GMR-EB8 Caliper Brake**

The Twiflex GMR-EB8 is a spring applied and electromechanically released lever brake design, developed to provide a high braking force capacity in a compact, electrically operated package.

It features a development of the industry-proven GMR caliper, suitable for 25.4 mm or 40 mm thick discs, with a robust actuator assembly that provides 7 kN (1574 lb) of thruster force.

- 17 kN (3822 lb) nominal braking force rating
- Standard GMR base-mount arrangement
- Compact assembly with integral actuator
- Design life of 50000 cycles between actuator replacement
- Dedicated electrical controller option with multiple voltage capacity

- Built-in holding brake to minimise power requirement when retracted
- Internal clutch for rapid brake response time (650 ms)
- GMR standard minimum disc diameter of 610 mm (24 in)
- GMR standard disc thickness of 25.4 mm (1.0 in) or 40 mm (1.5 in)
- Design operating range between -20°C and +60°C (-4°F and 140°F)