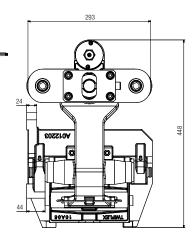

## **Twiflex GMR-EB8 Caliper Brake**

The Twiflex GMR-EB8 is a spring applied and electromechanically released lever brake design, developed to provide a high braking force capacity in a compact, electrically operated package.

It features a development of the industry-proven GMR caliper, suitable for 25.4 mm or 40 mm thick discs, with a robust actuator assembly that provides 7 kN (1574 lb) of thruster force.

- 17 kN (3822 lb) nominal braking force rating
- Standard GMR base-mount arrangement
- Compact assembly with integral actuator
- Design life of 50000 cycles between actuator replacement
- Dedicated electrical controller option with multiple voltage capacity

- Built-in holding brake to minimise power requirement when retracted
- Internal clutch for rapid brake response time (650 ms)
- GMR standard minimum disc diameter of 610 mm (24 in)
- GMR standard disc thickness of 25.4 mm (1.0 in) or 40 mm (1.5 in)
- Design operating range between -20°C and +60°C (-4°F and 140°F)