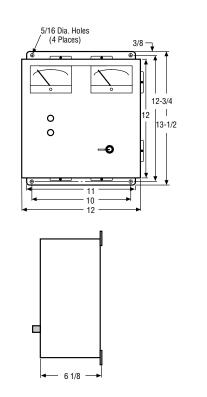

# **Tension Controls**

## **Dimensions/Enclosures**

#### Dimensions

#### TCS-200-1

#### Wall/Shelf Mount

Tension Controls – For use with MCS-203, MCS-204 or MCS-207 order part number 6910-448-016.

For use with TCS-210 or 220, order part number 6910-448-029.

Power Supplies – For use with MCS-166, order part number 6910-448-019.



#### **Ribbon Cable**

A ribbon cable has been added to the rear terminal board of the MCS-203/204/207 and MCS-166 enclosures to improve performance and reliability. The upgrade is fully retrofitable and enclosure part numbers have not changed.

# **Tension Controls**

# **Dimensions/Enclosures**

#### **Dual Brake Controls**

**TCS-310** 







### **Power Supplies** TCS-167, TCS-168

(P/N 6910-448-033)



(8.5)

(0.5625)