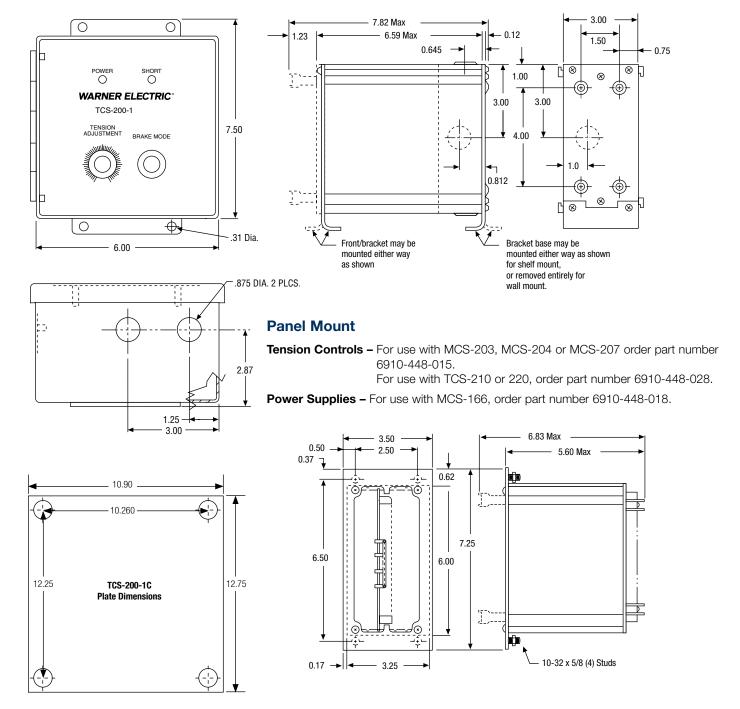

#### Dimensions

#### TCS-200-1

#### Wall/Shelf Mount

Tension Controls – For use with MCS-203, MCS-204 or MCS-207 order part number 6910-448-016.

For use with TCS-210 or 220, order part number 6910-448-029.

Power Supplies – For use with MCS-166, order part number 6910-448-019.