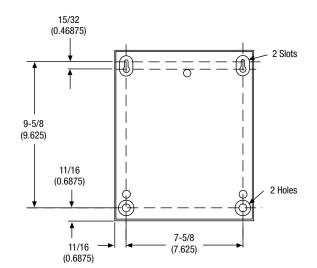

#### Wall/Shelf Mount

Tension Controls – For use with MCS-203, MCS-204 or MCS-207 order part number 6910-448-016.

For use with TCS-210 or 220, order part number 6910-448-029.

Power Supplies – For use with MCS-166, order part number 6910-448-019.