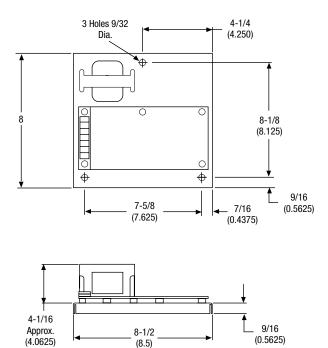

# **Tension Controls**

## **Dimensions/Enclosures**

#### Dimensions

#### TCS-200-1

#### Wall/Shelf Mount

Tension Controls – For use with MCS-203, MCS-204 or MCS-207 order part number 6910-448-016.

For use with TCS-210 or 220, order part number 6910-448-029.

Power Supplies – For use with MCS-166, order part number 6910-448-019.



#### **Ribbon Cable**

A ribbon cable has been added to the rear terminal board of the MCS-203/204/207 and MCS-166 enclosures to improve performance and reliability. The upgrade is fully retrofitable and enclosure part numbers have not changed.

# **Tension Controls**

# **Dimensions/Enclosures**

#### **Dual Brake Controls**

**TCS-310** 







### **Power Supplies** TCS-167, TCS-168

(P/N 6910-448-033)



(8.5)

(0.5625)