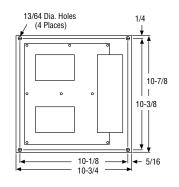

# **Tension Controls**

## **Dimensions/Enclosures**

#### Dimensions

#### TCS-200-1

#### Wall/Shelf Mount

Tension Controls – For use with MCS-203, MCS-204 or MCS-207 order part number 6910-448-016.

For use with TCS-210 or 220, order part number 6910-448-029.

Power Supplies – For use with MCS-166, order part number 6910-448-019.



#### **Ribbon Cable**

A ribbon cable has been added to the rear terminal board of the MCS-203/204/207 and MCS-166 enclosures to improve performance and reliability. The upgrade is fully retrofitable and enclosure part numbers have not changed.

# **Tension Controls**

# **Dimensions/Enclosures**

#### **Dual Brake Controls**

**TCS-310** 







### **Power Supplies** TCS-167, TCS-168

(P/N 6910-448-033)



(8.5)

(0.5625)