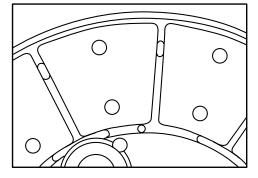

Segmented and fluted armature disc provides maximum cooling of friction surfaces.

- Six sizes of clutches and brakes
- 16 lb. ft. to 465 lb. ft. torque range
- Preassembled. Factory aligned.
- Mounting flexibility
- Simple to install

#### **Heat Dissipation**

Specially designed segmented armature disc is segmented and fluted to provide maximum cooling of friction surfaces. Automatically adjusts for wear.

A-2 www.warnerelectric.com P-8587-WE 3/19