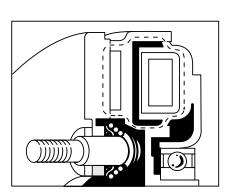

#### **EC Series**

All the features of an electric clutch in a convenient, preassembled package. Mounts on any through shaft or double shafted motor. Easy-to-assemble with standard sheaves, pulleys, gears and sprockets.

Available in a wide range of bore sizes. Shaft extension makes pulley or sprocket installation easy.