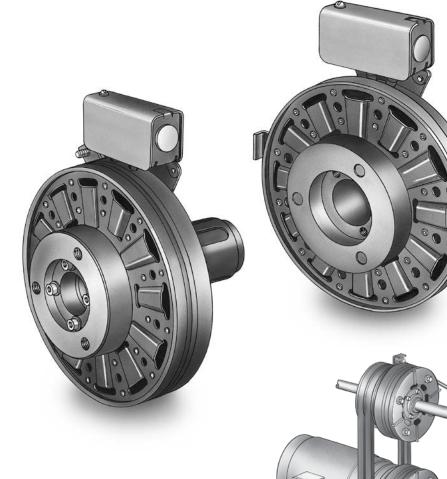

#### **Shaft Mounted Clutches**

#### **EC Series**

All the features of an electric clutch in a convenient, preassembled package. Mounts on any through shaft or double shafted motor. Easy-to-assemble with standard sheaves, pulleys, gears and sprockets.

### **Shaft Mounted Brakes**

#### **EB Series**

Electro Brakes mount directly on a motor or through shaft for basic braking functions.

Torque arm feature makes Electro Brakes easy to install on any through shaft or double shaft motor.