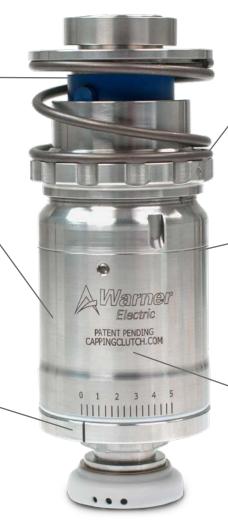

# **TPM Friendly Headset**

# **Total Productive Maintenance**

TPM focuses on keeping all equipment in top working condition to avoid breakdowns and delays in manufacturing processes

## **Non-Metallic Sliding Joint**

- Eliminates grease
- ✓ REDUCES BACTERIA GROWTH

# **High Performance Bearing**

- Double row angular contact
- Stainless steel, viton seals, high temperature food grade grease
- ✓ EXTENDED LIFE

# **Push Button Torque Change**

✓ QUICK TORQUE CHANGEOVER

# **Torque Lock Feature**

- Feature locks out torque to a small range or specific torque value
- ✓ REDUCED TORQUE VARIABILITY

#### Fixed Top Load Ring

- Feature locks out top load force to a specific value
- ✓ REDUCED TOP LOAD VARIABILITY

# **Smooth Body Design**

✓ MORE ASEPTIC

#### **Smaller 3" Diameter**

✓ LOWER WEIGHT & INFRTIA

## **Smooth Hysteresis Torque**

- ✓ MORE CONSISTENT TORQUE CONTROL
- ✓ LESS WEAR ON CHANGE PARTS

## **Lifetime Sealed Magnets**

- ✓ REDUCED MAINTENANCE COSTS
- ✓ NEVER NEED TO BE REPLACED!