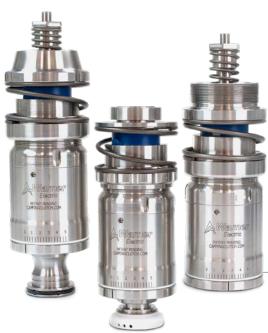

# **TPM Friendly Headset**

# **Total Productive Maintenance**

TPM focuses on keeping all equipment in top working condition to avoid breakdowns and delays in manufacturing processes

## **Non-Metallic Sliding Joint**

- Eliminates grease
- ✓ REDUCES BACTERIA GROWTH

# **High Performance Bearing**

- Double row angular contact
- Stainless steel, viton seals, high temperature food grade grease
- ✓ EXTENDED LIFE

# **Push Button Torque Change**

✓ QUICK TORQUE CHANGEOVER

# **Torque Lock Feature**

- Feature locks out torque to a small range or specific torque value
- ✓ REDUCED TORQUE VARIABILITY

#### Fixed Top Load Ring

- Feature locks out top load force to a specific value
- ✓ REDUCED TOP LOAD VARIABILITY

# **Smooth Body Design**

✓ MORE ASEPTIC

#### **Smaller 3" Diameter**

✓ LOWER WEIGHT & INFRTIA

## **Smooth Hysteresis Torque**

- ✓ MORE CONSISTENT TORQUE CONTROL
- ✓ LESS WEAR ON CHANGE PARTS

## **Lifetime Sealed Magnets**

- ✓ REDUCED MAINTENANCE COSTS
- ✓ NEVER NEED TO BE REPLACED!