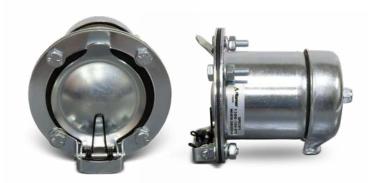

### P-1382-WE 819-0113

Socket Connector – 6 Conductor

Socket connectors designed to mate with 6-conductor cables may be flush mounted or bracket mounted on tow vehicle.

- 1)1300-100-006 6 Contact Socket Kit (Complete) Less Bracket
- 2 1300-100-027 Cover Assembly, Ring and Dust Seal Kit (Inc. in 1300-100-006)
- 3 1300-100-025