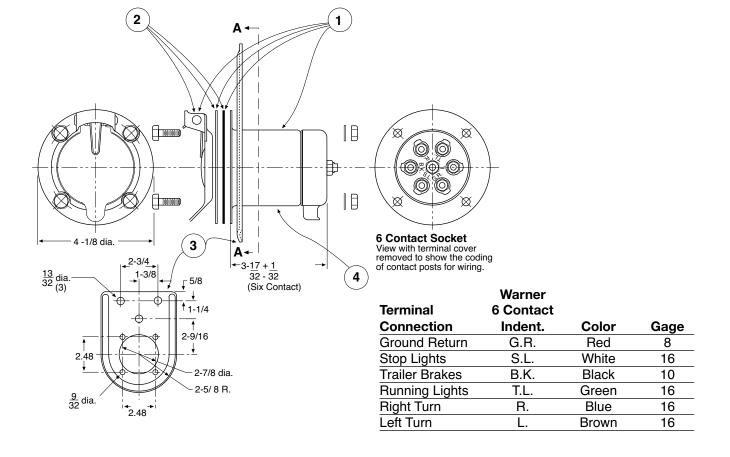

### P-1382-WE 819-0113

Socket Connector – 6 Conductor

Socket connectors designed to mate with 6-conductor cables may be flush mounted or bracket mounted on tow vehicle.

- 1)1300-100-006 6 Contact Socket Kit (Complete) Less Bracket
- 2 1300-100-027 Cover Assembly, Ring and Dust Seal Kit (Inc. in 1300-100-006)
- 3 1300-100-025

  Mounting Bracket Kit (Optional)

  Must Be Ordered Separately
  - \* All part numbers include mounting hardware.