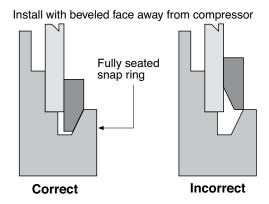

- 1. Find the retaining ring and carefully inspect it for the location of the bevel. (See Figure 2)
- 2. Now examine the clutch mounting surfaces on the pump. There must be a corresponding groove designed to accept the retaining rings. The forward edge of the retaining ring groove will have an inclined surface intended to mate with the bevel on the retaining ring. If installed correctly, the ring will fully engage the groove on the pump and retain the clutch as intended. (See Figure 3) If the ring is installed incorrectly, the clutch component will vibrate loose and cause interference with mating components or complete separation of the pump clutch from the pump.