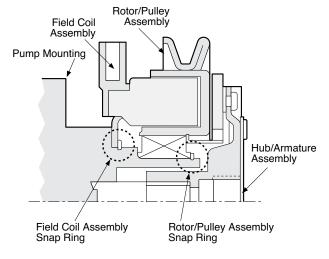

### P-1429-WE 819-0449

Your Warner Electric Pump Clutch is retained using at least one retaining ring. (See Figure 1)

The design of these retaining rings require they be installed correctly. Installing the rings incorrectly will result in catastrophic failure of the clutch assembly. It is the responsibility of the installer to assemble the retaining ring correctly.

- 1. Find the retaining ring and carefully inspect it for the location of the bevel. (See Figure 2)
- 2. Now examine the clutch mounting surfaces on the pump. There must be a corresponding groove designed to accept the retaining rings. The forward edge of the retaining ring groove will have an inclined surface intended to mate with the bevel on the retaining ring. If installed correctly, the ring will fully engage the groove on the pump and retain the clutch as intended. (See Figure 3) If the ring is installed incorrectly, the clutch component will vibrate loose and cause interference with mating components or complete separation of the pump clutch from the pump.