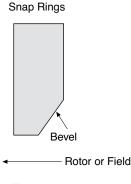

- 1. Find the retaining ring and carefully inspect it for the location of the bevel. (See Figure 2)
- 2. Now examine the clutch mounting surfaces on the pump. There must be a corresponding groove designed to accept the retaining rings. The forward edge of the retaining ring groove will have an inclined surface intended to mate with the bevel on the retaining ring. If installed correctly, the ring will fully engage the groove on the pump and retain the clutch as intended. (See Figure 3) If the ring is installed incorrectly, the clutch component will vibrate loose and cause interference with mating components or complete separation of the pump clutch from the pump.