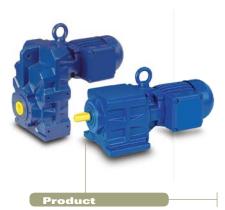

## **BG** and **BF** Series Geared Motors

### Highlights

- BG and BF Series geared motors for high temperature applications
- Motors with ring-ribbed housings
- Torques up to 18500 Nm
- Stalling times > 5 min.
- Special roller table design
- Housings and gear wheels designed for heavy-duty shock loads