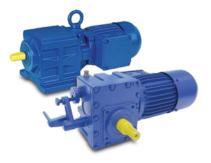

## HIGHLIGHTS

- BM and BG Series geared motors used to power the systems
- BM Series geared motors feature low backlash couplings for high positioning accuracy
- BM models are fitted with an encoder for exact motor speed control
- BG Series geared motors set the standard for reliability
- All units feature low noise gearing

## SOLUTION

Bauer BM and BG Series geared motors were supplied to move and position the conveyor vehicles, switches and lifters precisely (to the nearest millimeter).

BM Series geared motors, designed for overhead conveyor drives, feature a low-backlash coupling for high positioning accuracy and are fitted with an encoder for exact motor speed control. Units incorporate low noise gearing and are completely enclosed and sealed against dust. Economical BG Series geared motors set the standard for reliability while providing total mounting flexibility for easy integration.