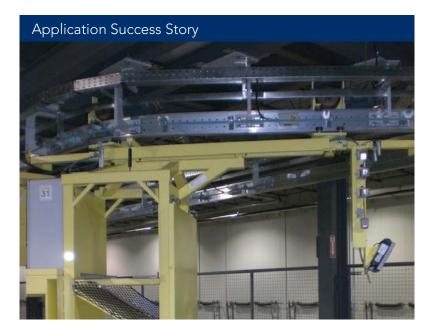

## PROBLEM

AFT (Automatisierungs- und Fördertechnik GmbH & Co. KG), located in Schopfheim, Germany, designs and builds intelligent transport and conveyor systems for a wide variety of industries.

AFT needed geared motors for monorail systems used by a food discount house in its distribution centers. Various food (frozen pizza) producers deliver their goods to these centers from which they are distributed to various target markets. The centers are cold storage facilities with temperatures ranging between 0°C and  $+3^{\circ}$ C. However, in the actual cold storage areas the temperature is  $-26^{\circ}$ C. The application required special food-compatible lubricants which have to stand up to these temperatures.

The project consisted of outfitting two different plants. The combined monorail length within these two facilities is about 4.5 Km. The systems include 98 vehicles (load carriers), 78 switches and four vertical conveyors (lifters). Refrigerated pizzas move 90 m/ min. through the facilities.

## SOLUTION

Bauer BM and BG Series geared motors were supplied to move and position the conveyor vehicles, switches and lifters precisely (to the nearest millimeter).

BM Series geared motors, designed for overhead conveyor drives, feature a low-backlash coupling for high positioning accuracy and are fitted with an encoder for exact motor speed control. Units incorporate low noise gearing and are completely enclosed and sealed against dust. Economical BG Series geared motors set the standard for reliability while providing total mounting flexibility for easy integration.