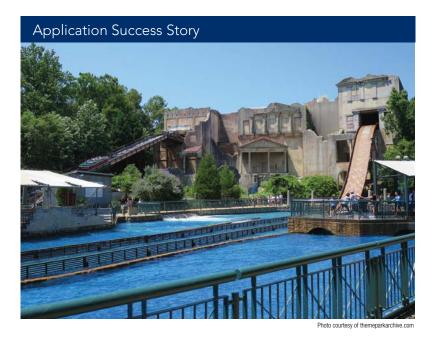

## PROBLEM

A large theme park located in Williamsburg, Virginia needed replacement drives for use on one of its rides. The attraction features flat-bottom boats that move passengers along a shallow water canal through a series of dramatic scenes with special effects. The ride culminates with a 50 ft. drop down an 80 ft. chute into a splash pool.

Gear motors drive approximately 30 submersed, rotating rubber wheels that make contact with the bottom of the boats as they pass, propelling them through the canal. Nearly 100 photo-eye sensors monitor each boat's position to ensure that proper spacing and safety levels are maintained. The sensors feed information into the master control room allowing the speed of each wheel drive to be adjusted or completely stopped in an emergency.