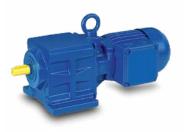

## Modified BG50 Geared Motors Amusement Ride Boat Drives

## SOLUTION

To solve the problem, Bauer BG Series geared motors were selected to replace the failing competitor units. The modified BG50 units supplied feature IP 68 motor gearbox, brake sealing, shaft seals with stainless steel springs, and V4A stainless steel output shafts. A WIMES coating was also added to provide an extra level of corrosion protection.