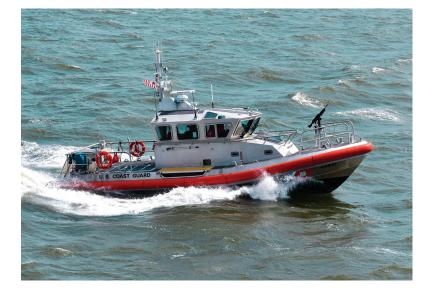

## **Coast Guard Response Boat**

Formsprag Clutch was selected to provide an overrunning clutch solution for use on the U.S. Coast Guard's RBM patrol boat fleet. The 45-foot boats perform a variety of missions including search and rescue, marine environmental protection, law enforcement, and coastal security. Powered by twin 825 HP turbocharged diesel engines, the boats can reach a maximum speed of 42.5 knots (49 mph).

Formsprag supplied modified GFR ball bearing supported, ramp & roller clutches to meet the demanding application requirements. The clutch also improves the operating life of the drive line components by eliminating torque reversals that can occur when there is rapid deceleration in the boat's diesel engine speed. The clutches are plated for enhanced corrosion resistance.