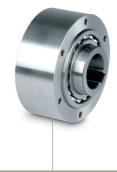

## Highlights

- Modified GFR ball bearing supported, ramp & roller clutch
- Plated for enhanced corrosion resistance

## **Modified GFR Clutch**

Formsprag supplied modified GFR ball bearing supported, ramp & roller clutches to meet the demanding application requirements. The clutch also improves the operating life of the drive line components by eliminating torque reversals that can occur when there is rapid deceleration in the boat's diesel engine speed. The clutches are plated for enhanced corrosion resistance.