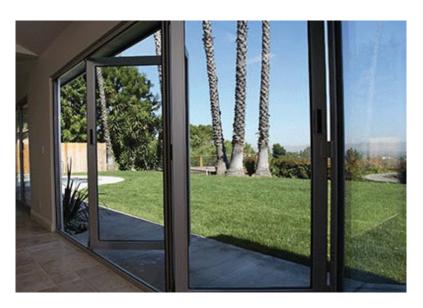

## Stainless Steel Custom Bearing Moveable Glass Wall Partitions

A manufacturer of movable glass and wall partitions for homes and businesses contacted Kilian and asked the Kilian team to come up with a solution to their problem. The issue was the current moving mechanism was a solid unit creating excessive heavy friction when opening and closing the movable walls.