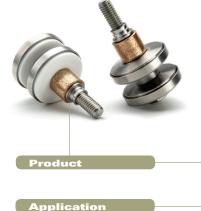

## Stainless Steel Custom Bearing Moveable Glass Wall Partitions

A manufacturer of movable glass and wall partitions for homes and businesses contacted Kilian and asked the Kilian team to come up with a solution to their problem. The issue was the current moving mechanism was a solid unit creating excessive heavy friction when opening and closing the movable walls.

Working together with the customer, including visits to the customer's plant, the Kilian engineering team was able to experience first hand the challenge that needed to be resolved. Kilian designed a unique stainless steel custom solution. An initial bearing assembly was prototyped and submitted in just a few weeks time. The development stages were analyzed and further improvements were made. A final prototype was submitted and approved for production.