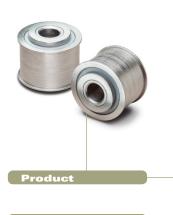

#### Highlights

- Custom assembly
- Double-row sealed bearing
- Zinc nickel plated for enhanced corrosion resistance

## **Custom Bearing Assemblies**

To meet the application requirements, Kilian engineers developed a custom double-row sealed bearing assembly. The bearings are designed to withstand the jarring impacts of repeated loading and unloading. All units are zinc nickel plated for exceptional corrosion resistance in all types of weather conditions.