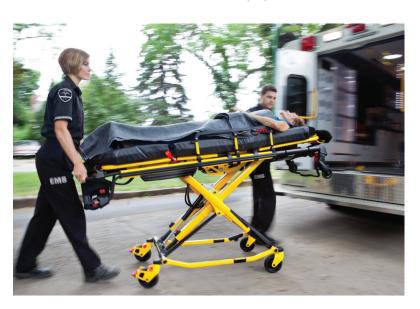

### **Ambulance Stretchers**

A leading medical gurney manufacturer needed a reliable bearing solution for use on the folding legs of their automatic loading ambulance stretchers. The stretcher legs can be automatically folded under it when loaded into an ambulance. The lightweight units feature aluminum frames with weight capacities up to 350 lbs. (159 kg).

To meet the application requirements, Kilian engineers developed a custom double-row sealed bearing assembly. The bearings are designed to withstand the jarring impacts of repeated loading and unloading. All units are zinc nickel plated for exceptional corrosion resistance in all types of weather conditions.