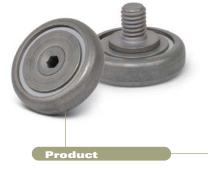

#### Highlights

- Custom one-piece unitized bearing assembly
- Integral stud
- Corrosion-resistant
- Teflon seals
- High load capacity
- Hex head socket for easy installation
- Accommodates some track misalignment

To meet the challenging application requirements, Kilian developed a precision mechanical bearing design with an integral stud to replace the previously used bearing.

The new Kilian unitized one-piece, corrosion-resistant bearing assembly accommodates very high loads. A beveled outer diameter profile design allows for some misalignment in the telescoping drawer track system. A hex head socket was incorporated for easy installation.