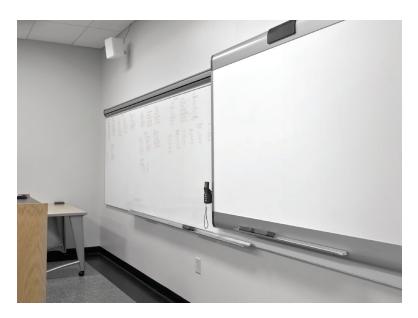

### **White Boards**

A leading U.S. white board manufacturer was looking for a bearing solution for its line of sliding white board systems. The systems are comprised of various sized overlapping magnetic white board panels that slide in a series of tracks. The compact systems maximize wall space and allow confidential information to be concealed when needed. The OEM wanted to improve the sliding operation of the panels.

Kilian designed custom over-molded, extended inner race bearings to meet the customer's specific application challenges. Prototype bearing assembly samples were sent to the customer in less than a week. The new bearings were positioned in all 4 corners of each panel.

The customer was very pleased with the improved operation of the panel systems after the Kilian bearing assemblies were installed. The panels were significantly easier to slide and operated very smoothly.