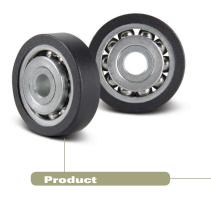

#### Highlights

- Custom-engineered bearing assemblies
- Over-molded design with extended inner race
- Fast delivery

## **Custom Bearing Assemblies**

Kilian designed custom over-molded, extended inner race bearings to meet the customer's specific application challenges. Prototype bearing assembly samples were sent to the customer in less than a week. The new bearings were positioned in all 4 corners of each panel.