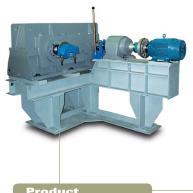

### **Drivetrain Assemblies**

Nuttall was contacted based on their extensive experience with heavy-duty drivetrain applications. Nuttall engineers worked closely with the OEM's team to design the overall drivetrain assembly configuration. Nuttall manufactured custom-designed primary parallel-shaft enclosed reducers which featured an input rating of 50 HP @ 1750 RPM with a reduction ratio of 279.258:1.

Nuttall also built Moduline R-Type concentric in-line, shaft-mounted creep drives which are needed to keep the slag moving to prevent hardening when the mill is not producing steel. The creep drives featured an input rating of 15 HP @ 1750 RPM with a reduction ratio of 5.169:1.

The complete drivetrains, including the Nuttall reducers as well as customer-supplied couplings, torque limiters and motors, were assembled and mounted to custom-fabricated pedestal bases by Nuttall technicians. In-house testing of all drivetrains was completed prior to shipping directly to the mill location.