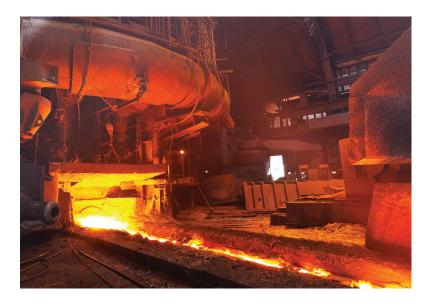

## **Blast Furnace Slag Granulator**

A global designer and manufacturer of slag granulator systems needed heavy-duty drivetrain assemblies for a new steel mill installation. Molten slag is a by-product generated by the mill's blast furnace during the steelmaking process. The slag granulator utilizes several identical drivetrain assemblies to move the slag slowly on a conveyor while it is subjected to water jets which disperse/convert the slag into small granules. The slag granules are used in a variety of applications including the manufacture of Portland cement.