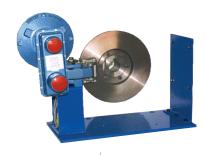

## **MXEA Caliper**

## **Steel Mill Cranes**

China Steel, one of the largest steel making plants in Taiwan, relies on Twiflex brakes to provide safe crane control within their vast mill line.

Twiflex type MXEA, fail safe, electro-mechanical calipers are installed on hoist drives, rated between 110 to 200 kW.

Supplied through Siemens of Germany, the calipers are installed on a total of 32 cranes. The heaviest of these lifting duties is controlled by means of two off MXEA type calipers operating on a disc 910 mm in diameter.