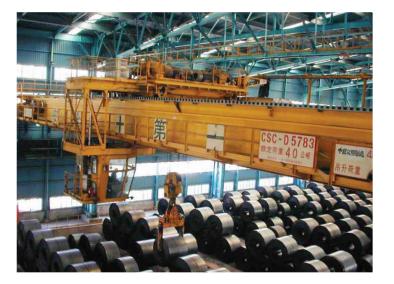

## **Steel Mill Cranes**

China Steel, one of the largest steel making plants in Taiwan, relies on Twiflex brakes to provide safe crane control within their vast mill line.

Twiflex type MXEA, fail safe, electro-mechanical calipers are installed on hoist drives, rated between 110 to 200 kW.

The crane trolley and bridge drives, 22 to 90 kW, are also controlled by over 144 of the MXEA calipers.

This is a good example of the versatility of the MXEA type caliper which can be used to cover a wide range of drive power ratings and provide standardization and cost savings.

Supplied through Siemens of Germany, the calipers are installed on a total of 32 cranes. The heaviest of these lifting duties is controlled by means of two off MXEA type calipers operating on a disc 910 mm in diameter.