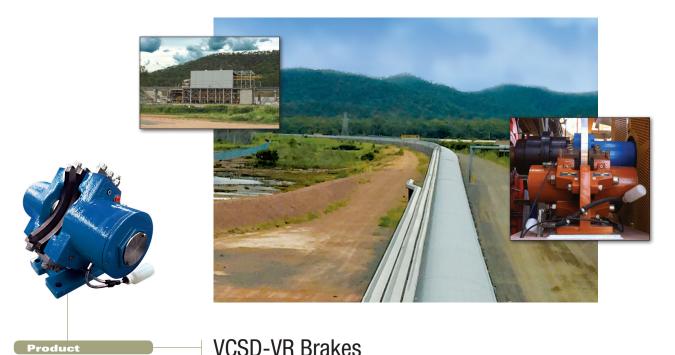

Twiflex Ltd. has supplied VCSD-VR caliper brakes for a 5.6 km (3.4 mile) long belt conveyor system at the Wiggins Island Coal Export Terminal (WICET) in Queensland, Australia. Various grades of coal are delivered via rail and conveyor, piled in a 1.9 million ton capacity stockyard area, and mixed to meet specific customer specifications prior to export. When the first-phase expansion of the massive project is fully operational, existing long-term coal export capacity will increase to 80 mt/y.

To meet the challenging application requirements, Twiflex provided the large pad version (28,990 mm<sup>2</sup> each pad) of its popular VCSD brake designated the "VR". The larger pads provide an increased braking path for higher rubbing speeds and greater thermal capacity.

VCSD-VR15 Model brakes, with a 15.7 kN braking force, were installed to act on a 700 mm diameter disc on the conveyor's high-speed drives. VCSD-VR06 model brakes, with a 6 kN braking force, were specially designed to act on 1300 mm diameter flywheels of six other drives on the conveyor. All VCSD-VR brakes supplied feature special paint and stainless steel parts to meet the C5 specification for very high corrosion environments.