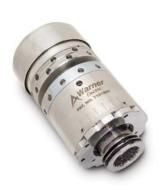

# Magnetic Capping Headsets

## **Bottle Capping Lines**

### **SOLUTION**

Warner Electric supplied smooth torque capping headsets that significantly improved bottling line productivity. After nearly two years of operation, the plant reported no downtime and no need for rebuilds. Application torque remained consistent throughout the period, with removal torque holding to +/- 1 in.lb. Grease application was reduced to monthly, and maintenance time was reduced to 1/4 of previous levels. The Warner headsets showed no rust after nearly 2 years.