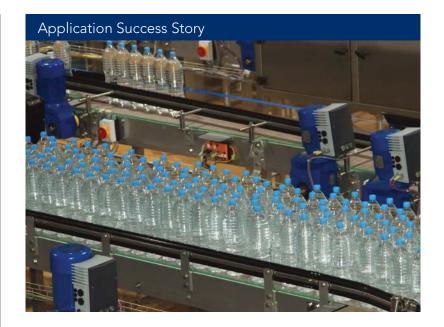

### **PROBLEM**

A major soft drink bottling plant wanted to reduce capping headset maintenance and rebuilds on two of its bottling lines. One line has 16 heads running between 300 and 700 bottles per minute (bpm) and the second line has 20 heads running at 1,000 bpm.

The existing headsets started to lose torque after 10 weeks and required rebuilding every three months. Grease application was required weekly and the units rusted within 8-10 weeks.

### **SOLUTION**

Warner Electric supplied smooth torque capping headsets that significantly improved bottling line productivity. After nearly two years of operation, the plant reported no downtime and no need for rebuilds. Application torque remained consistent throughout the period, with removal torque holding to +/- 1 in.lb. Grease application was reduced to monthly, and maintenance time was reduced to 1/4 of previous levels. The Warner headsets showed no rust after nearly 2 years.