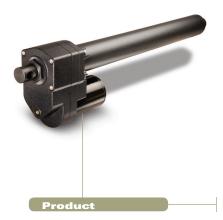

#### Highlights

- Patented screw end bearing guide
- Up to 2,800 lbs. (1270kg) load capacity
- Gear materials selected for high-load impact and durability
- Heavy-duty, sealed double ball bearing motor
- Nitrotec<sup>®</sup> treated end fittings

## K2x Linear Actuators

Warner Linear K2x electric actuators were specified to meet the requirements for both the dump valve and tank lift applications. The Warner units are weather-tight with integral O-ring seals and feature heavy wall rod and extension tube, bi-directional holding brake and Nitrotec<sup>®</sup> treated end fittings for superior strength and corrosion resistance. Unique (patented) screw end bearing guide provides smooth extension operation, high side-load capability and aids in screw re-lubrication.

K2x models also feature a heavy-duty, sealed double ball bearing motors and a mechanical torque limiter for end of stroke and overload protection. High performance synthetic lifetime lubes are used throughout.