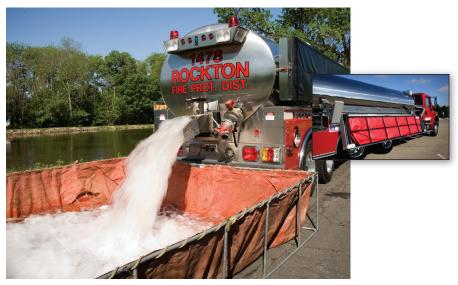

### Fire Tanker Dump Valve & Portable Tank Lift

Reliable electric actuators were required by a major fire equipment manufacturer for use on fire tanker dump valves and truck-mounted portable tank lift systems. Rural fire departments utilize tanker trucks where fire hydrants or natural water sources are not available. Typical tankers carry 1,000 gallons of water and are equipped with "fast-drain" valves that allow firefighters to empty the water into a portable tank in just seconds.

Powered by a single actuator, the remotely-activated dump valve allows firefighters to be positioned away from the dangerous chute area during water dumping operations. A portable tank lift system, powered by a pair of linear actuators, lets firefighters conveniently access the on-board, side-mounted portable tank without excessive stretching or straining.