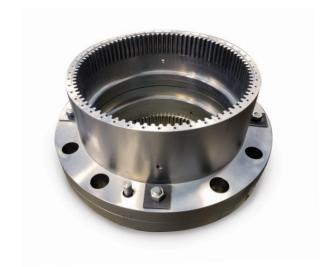

The engineering team used the original drawing for the 20-year-old existing coupling to ensure that the new coupling was a size-for-size drop-in replacement. The solution was a massive, torque-dense, size 230, 80-in. diameter gear coupling with a torque rating of 60,000,000 in.lbs.

The engineering team incorporated fully-crowned tooth design which increases torque capacity by 300% and operates effectively with up to 3/4° of angular misalignment per gear mesh. The crowned gear tooth design also prevents end loading of the gear teeth when operated within the rated misalignment. The tooth design minimizes wear within the gear mesh.