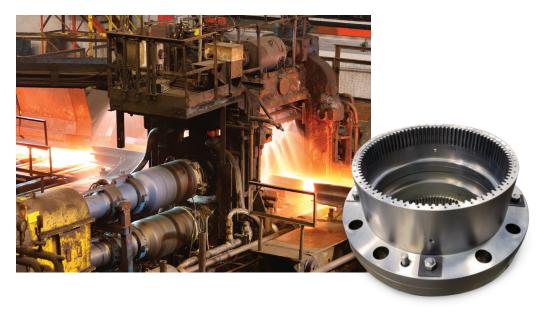

## High Torque Gear Coupling for Steel Mill Roughing Stand

**Edited by Mike Santora** 

Associate Editor

A major steel manufacturer needed a large replacement gear coupling as part of an upgrade for a roughing stand drive at one of its U.S. mills. Positioned on the low-speed, high-torque shaft between the gearbox and pinion drive, the gear coupling rotates at approximately 10 RPM. The goal was to ensure that the new coupling was capable of transmitting the new, higher torques.

The mill contacted several coupling manufacturers, including the original coupling OEM. Ameridrives was the only coupling manufacturer that was willing and able to provide a reliable replacement coupling in the large size needed within the required delivery timeline.

The engineering team used the original drawing for the 20-year-old existing coupling to ensure that the new coupling was a size-for-size drop-in replacement. The solution was a massive, torque-dense, size 230, 80-in. diameter gear coupling with a torque rating of 60,000,000 in.lbs.