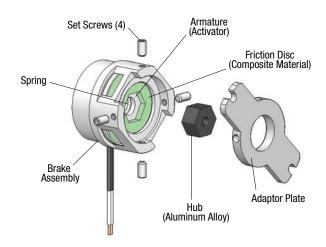

### by Stephen Mraz

Senior Editor, Machine Design

If space is limited and saving weight is critical, the XS Series of brakes from Warner Electric, New Hartford, Conn., are good options for reliable, statically engaged/disengaged brakes. These spring-set holding brakes are said to be the smallest on the market, with the holding performance of 1.5 to 50 N-cm of holding torque. The composite friction material used in the brakes was a key to keeping them small.

The springs that supply the holding force replace the heavier and more expensive magnets usually found in brakes. Extensive testing by Warner Electric engineers proved that the springs offer the same static torque capacity and make the brakes lighter.

The six XS brakes weigh from 30 to 100 gm, are powered by 12 or 24 V, and have external diameters that range from 22 to 33.5 mm.

Components for the brake are precisely cut and assembled with equipment that lets technicians set the air gap while mounting the housing onto the shell. Components were also optimized to fit in the small housing.