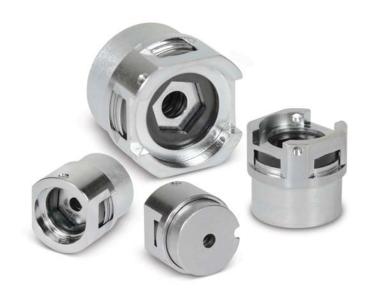

### by Stephen Mraz

Senior Editor, Machine Design

If space is limited and saving weight is critical, the XS Series of brakes from Warner Electric, New Hartford, Conn., are good options for reliable, statically engaged/disengaged brakes. These spring-set holding brakes are said to be the smallest on the market, with the holding performance of 1.5 to 50 N-cm of holding torque. The composite friction material used in the brakes was a key to keeping them small.

The six XS brakes weigh from 30 to 100 gm, are powered by 12 or 24 V, and have external diameters that range from 22 to 33.5 mm.

Components for the brake are precisely cut and assembled with equipment that lets technicians set the air gap while mounting the housing onto the shell. Components were also optimized to fit in the small housing.