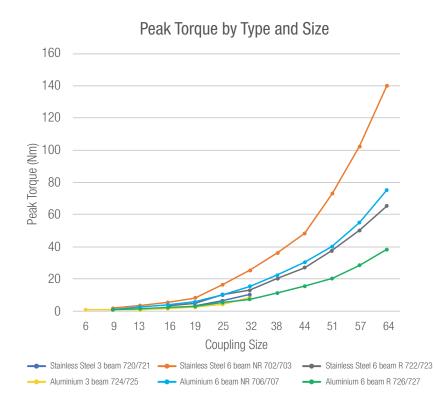

## **FEATURES & BENEFITS**

- Torsionally rigid design ideal for precise applications
- Zero backlash for accuracy & repeatability
- No moving parts eliminates possibility of components separating
- Extremely versatile available in a wide variety of diameters and lengths
- Single beam simple coupling compatible with industry standard types
- 3-Beam single stage for increased torsional stiffness
- 6-Beam two stage for torsional stiffness and increased radial compliance
- Step Beam for low inertia, electrical isolation, low cost

## AT A GLANCE

| Туре        | Materials                                | Applications                                                                                 | Speeds (RPM) | Standard<br>Bores (mm) | Temperature<br>Range °C |
|-------------|------------------------------------------|----------------------------------------------------------------------------------------------|--------------|------------------------|-------------------------|
| Multi-Beam  | Aluminium,<br>Stainless Steel,<br>Acetal | Stepper & servo drives, encoders, general purpose light duty power transmission applications | Up to 5000   | 1-38                   | -40 to +140             |
| Single Beam | Aluminium,<br>Stainless Steel            | Stepper drives, encoders, general purpose light duty power transmission applications         | Up to 5000   | 3-26                   | -40 to +140             |
| Step Beam   | Nylon                                    | Encoders, Tachogenerators, small pumps, motors & drives                                      | Up to 10000  | 3-12.7                 | -20 to +150             |