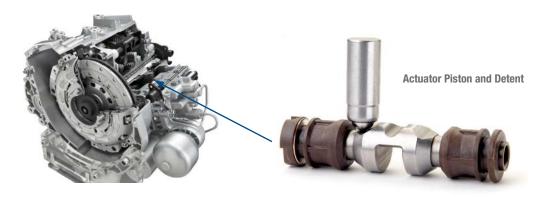

#### DUAL CLUTCH TRANSMISSION ACTUATION PISTON IN APPLICATION

#### **DCT Piston**

- Precision machined
- Broached and milled slot
- Carburized for wear resistance
- Engineered polymer overmold
- Neodymium magnet

#### **DCT Detent**

- Injection molded polymer insert
- High fatigue limit spring
- Precision bored I.D.
- Through hardened housing for durability
- Assembly pre-form and staking operation
- Plated for corrosion protection
- Machine and precision ground O.D.