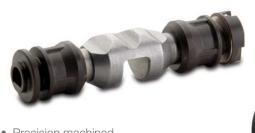

#### **DCT Piston**

- Precision machined
- Broached and milled slot
- Carburized for wear resistance
- Engineered polymer overmold
- Neodymium magnet

#### **DCT Detent**

- Injection molded polymer insert
- High fatigue limit spring
- Precision bored I.D.
- Through hardened housing for durability
- Assembly pre-form and staking operation
- Plated for corrosion protection
- Machine and precision ground O.D.