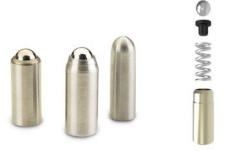

#### **DCT Piston**

- Precision machined
- Broached and milled slot
- Carburized for wear resistance
- Engineered polymer overmold
- Neodymium magnet