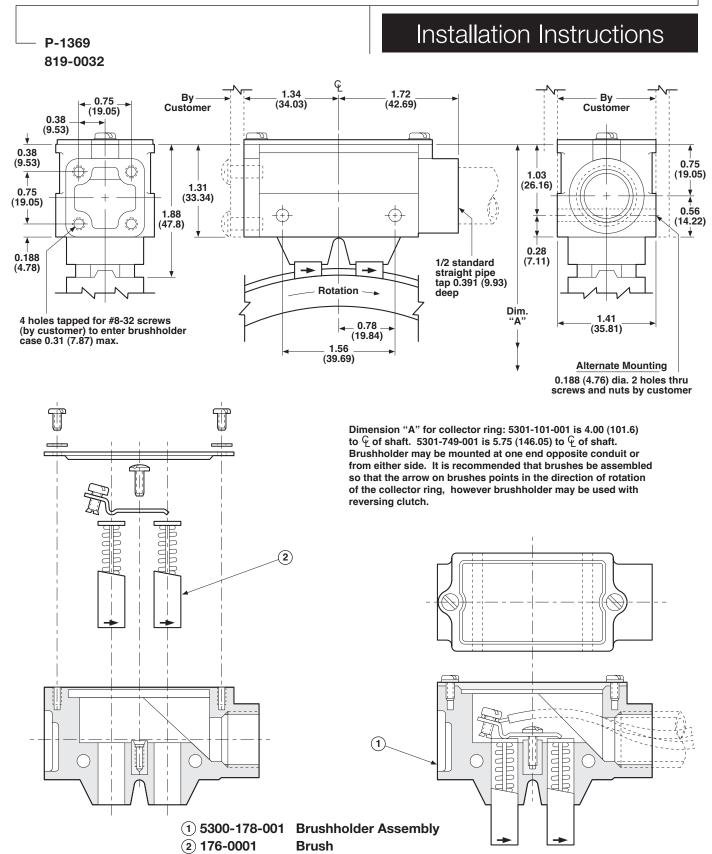

## Warner Electric Brushholder Assembly and Mounting Dimensions

Warner Electric • 800-825-9050 P-1369 • 819-0032