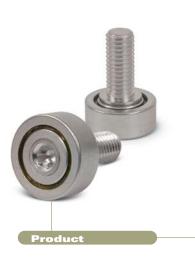

# **Custom Bearing Assemblies**

The Kilian assembly is sealed to prevent moisture and debris from getting into the bearings. Units feature an integral stud with a hex socket for easy installation.

Kilian quoted the bearings, supplied samples and received an order, all within a two-week span. This allowed the OEM to meet production schedules and get their dishwashers to market quickly.