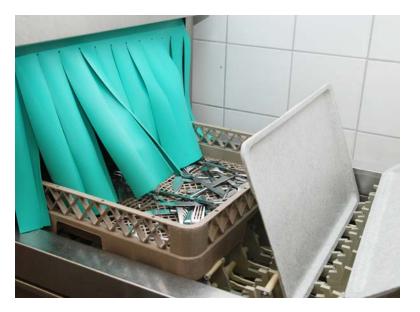

### **Commercial Dishwashers**

A leading U.S. commercial dishwasher manufacturer needed a cam follower bearing solution for its conveyor-fed dishwashers. The bearings are installed on conveyor rollers that move racks of dishes, glassware and silverware through the machine.