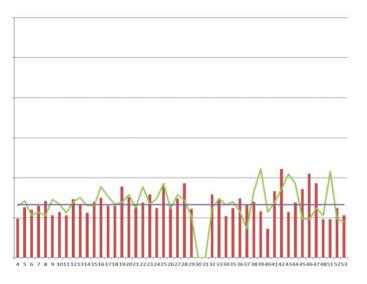

The new TB Wood's level-loading program ties the customer's casting inventory directly to its production consumption, removing the need to forecast demand for castings. (See Chart 2 on back.) This process was proposed and implemented with only a few part numbers on a trial basis and has expanded to incorporate over half of all part numbers with a phased plan to incorporate all part numbers.

## Service Profile

Chart 2: TB Wood's level-loaded demand program for the same work load is shown after implementing a three-week replenishment process from consumption at the customer's facility. Customer weekly orders shown in red; TB Wood's production runs shown in green.