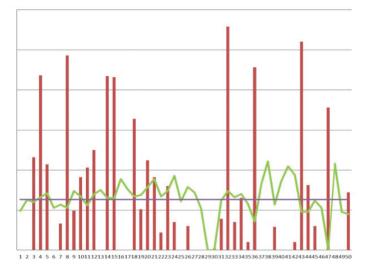

Large swings in the customer's demand for castings throughout a given year created manufacturing capacity issues which resulted in some late deliveries and large raw casting inventories at the customer's facility. (See Chart 1 on back.)

## Service Profile

Chart 2: TB Wood's level-loaded demand program for the same work load is shown after implementing a three-week replenishment process from consumption at the customer's facility. Customer weekly orders shown in red; TB Wood's production runs shown in green.