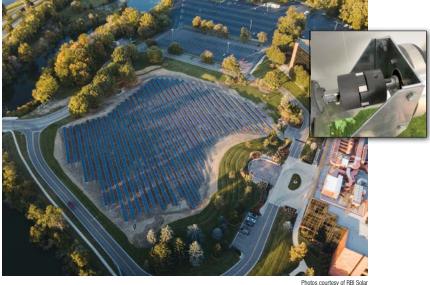

## **Solar Panel Mounting System**

RBI Solar, an industry-leading designer and manufacturer of solar panel mounting systems for commercial applications, needed a reliable coupling solution for its new single axis tracker product. The Sunflower™ mounting system rotates rows of photovoltaic (PV) modules on the East/West axis to follow the sun and maximize energy production. In large-scale commercial installations rows can be 400 ft. long, made up of approx. 35 ft. sections (approx. 12 modules). Breaking up the long rows into smaller sections allows the new system to accommodate various topographic conditions. The couplings connect the drive motor to the drivetrain at the end of each row of PV modules.

To meet the application specifications and torque requirements, modified LO95 L-Jaw couplings that utilize a Hytrel® "spider" element with a torque capacity of 401 in.lbs. were supplied. The couplings feature standard sintered steel hubs. TB Wood's worked closely with RBI to revise the standard L-Jaw coupling bore design to accommodate the unique shaft geometry and provide a more secure hub-to-shaft connection.